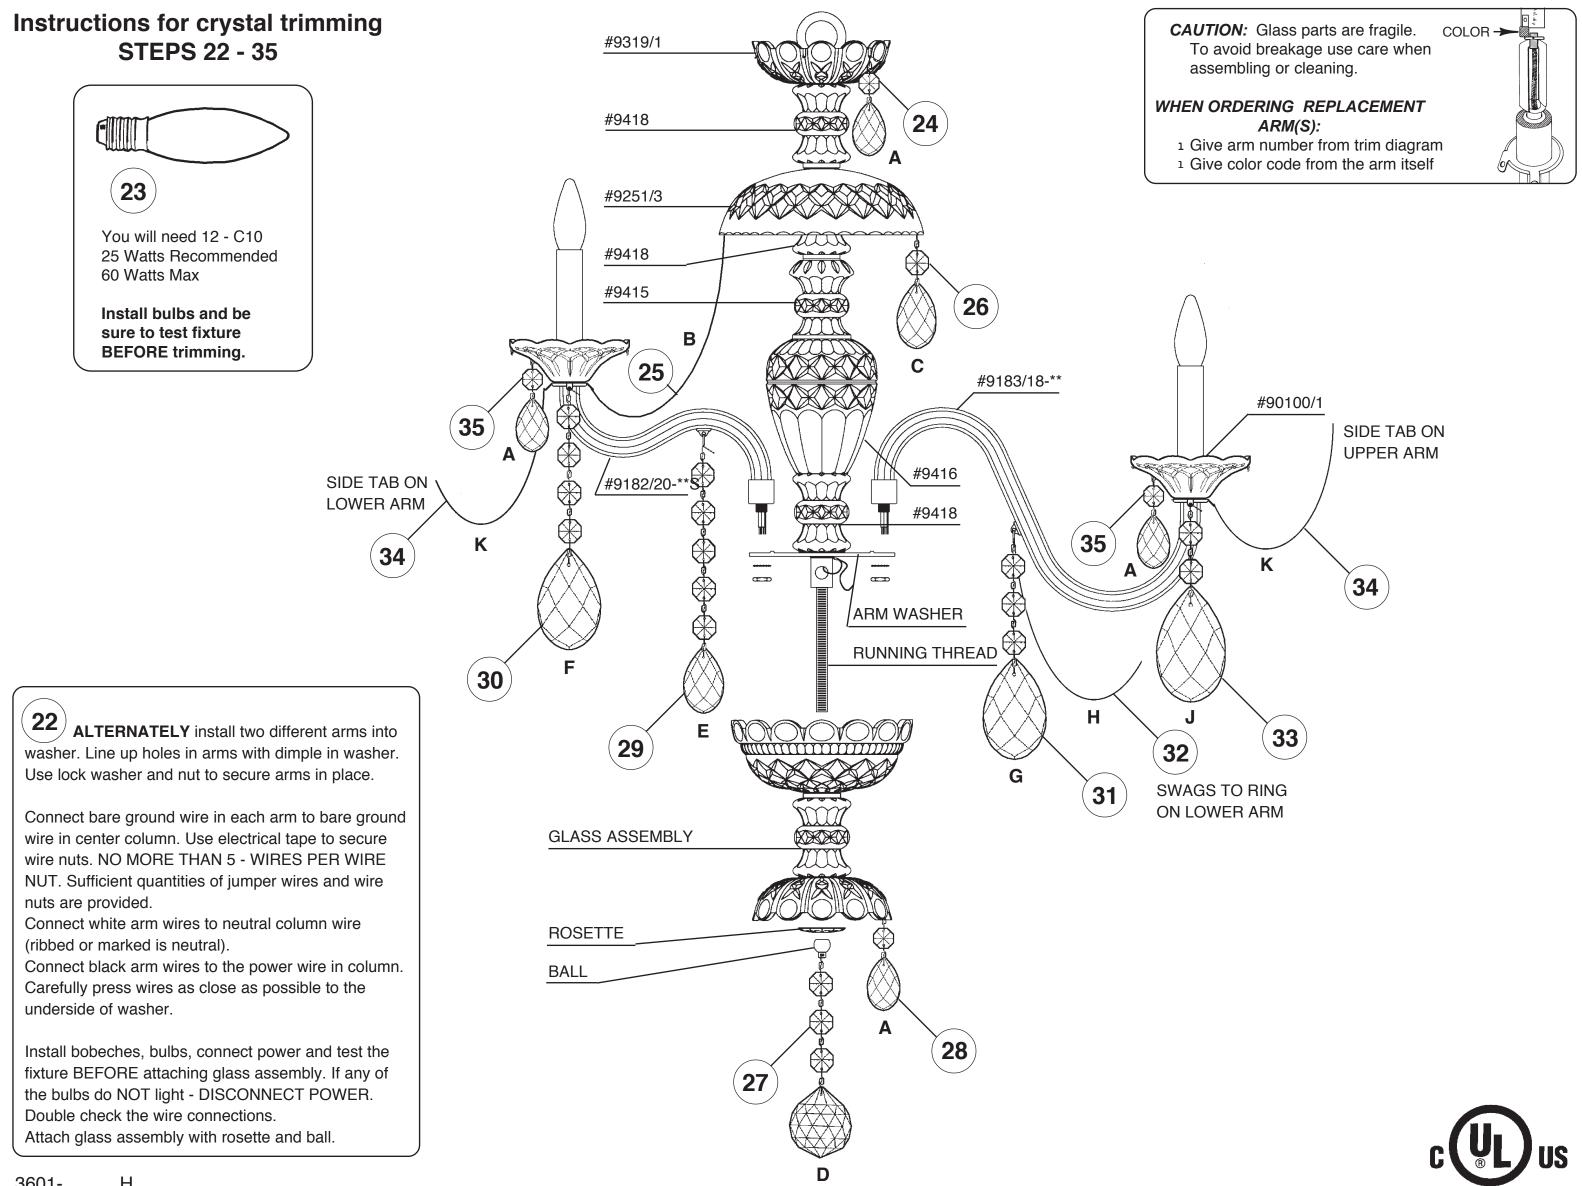

## See diagram on back page Follow steps in exact order Save this trim diagram for future reference

IMPORTANT pens carton should record the formation for future service. our-digit number on outside of carton. ee crystal package label. ee crystal package label.