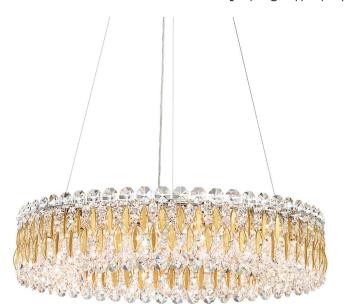

## SARELLA - SCHONBEK RS8343

A waterfall of metal discs and crystal beading glimmers around fine glass arms. Sarellaâs classic marriage of hand-finished metal and multifaceted crystal drops sheds a beautiful, soft light on your interior. An instant heirloom, it has been interpreted in different styles, from the traditional frame enhanced by round branches, to the simple beinvaled columns perfect for to the simple bejeweled columns perfect for intimate areas.

### **SPECIFICATIONS**

| Width/Length: | 24in / 61cm                 |  |
|---------------|-----------------------------|--|
| Height:       | 5.5in / 14cm                |  |
| Hang Weight:  | 24lbs / 10.8kg              |  |
| Tier Count:   | 1                           |  |
| Bulb Count:   | 12                          |  |
| Bulb Info:    | (12) E12, 40 MAX, G16-1/2** |  |