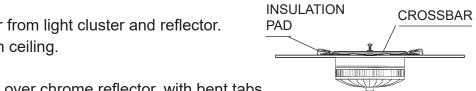

**1** Remove crossbar from light cluster and reflector. Attach to outlet box in ceiling.

2 Place gallery ring over chrome reflector, with bent tabs facing up, and light cluster. Connect fixture ground wire to grounding screw in outlet box and complete connections of fixture conductors to main power leads. Fixture MUST be grounded.

3 Slide assembled parts - gallery ring together with chrome reflector (insulation pad above) and light cluster over thread attached to crossbar and secure with knurled nut. Make sure entire assembly is firmly against the ceiling. If the outlet box is not flush with ceiling, it may be necessary to adjust the thread attached to crossbar. Install bulbs and test power to insure proper wiring before hanging trim from fixture.