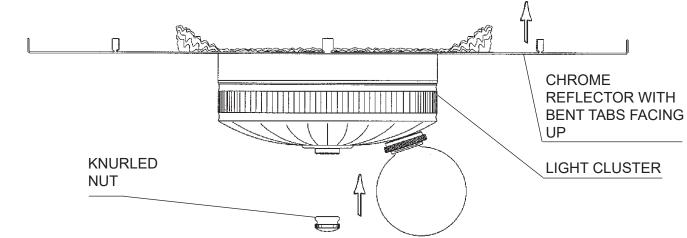

3 Slide assembled parts - gallery ring together with chrome reflector (insulation pad above) and light cluster over thread attached to crossbar and secure with knurled nut. Make sure entire assembly is firmly against the ceiling. If the outlet box is not flush with ceiling, it may be necessary to adjust the thread attached to crossbar. Install bulbs and test power to insure proper wiring before hanging trim from fixture.