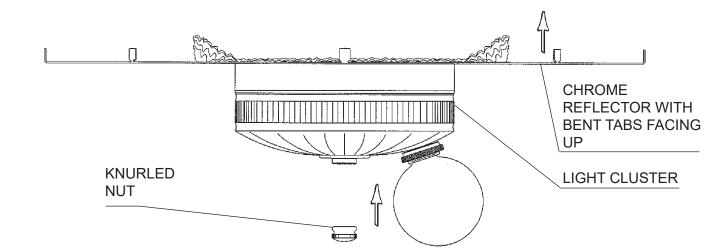

**1** Remove crossbar from light cluster and reflector. Attach to outlet box in ceiling.

2 Place gallery ring over chrome reflector, with bent tabs facing up, and light cluster. Connect fixture ground wire to grounding screw in outlet box and complete connections of fixture conductors to main power leads. Fixture MUST be grounded.

3 Slide assembled parts - gallery ring together with chrome reflector (insulation pad above) and light cluster over thread attached to crossbar and secure with knurled nut. Make sure entire assembly is firmly against the ceiling. If the outlet box is not flush with ceiling, it may be necessary to adjust the thread attached to crossbar. Install bulbs and test power to insure proper wiring before hanging trim from fixture.