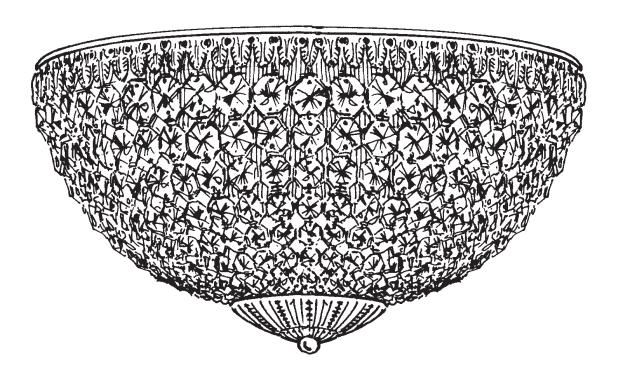

## PETITE CRYSTAL 1564- \_\_\_O

This design is the proprietary trade dress/trademark of w schonbek LLC.

5 Lights
Diameter: 14"
Body Length: 7-1/2"
Hanging Weight: 5 lbs.

All electrical components must be installed by a licensed electrician in accordance with the National Electric Code and the appropriate local electrical codes.

## PETITE CRYSTAL 1564- \_\_\_ R

THIS DESIGN IS THE PROPRIETARY TRADE DRESS/TRADEMARK OF W SCHONBEK LLC.

5 Lights
Diameter: 14"
Body Length: 7-1/2"
Hanging Weight: 5 lbs.

All electrical components must be installed by a licensed electrician in accordance with the National Electric Code and the appropriate local electrical codes.

## PETITE CRYSTAL 1564- \_\_\_ S

THIS DESIGN IS THE PROPRIETARY TRADE DRESS/TRADEMARK OF W SCHONBEK LLC.

5 Lights
Diameter: 14"
Body Length: 7-1/2"
Hanging Weight: 5 lbs.

All electrical components must be installed by a licensed electrician in accordance with the National Electric Code and the appropriate local electrical codes.