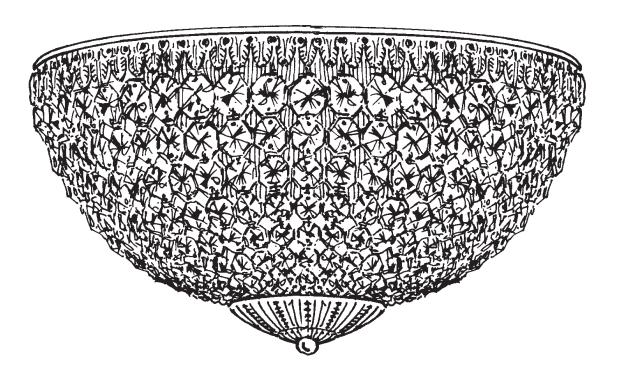

## PETITE CRYSTAL 1564- \_\_\_O

This design is the proprietary trade dress/trademark of w schonbek LLC.

5 Lights
Diameter: 14"
Body Length: 7-1/2"
Hanging Weight: 5 lbs.

All electrical components must be installed by a licensed electrician in accordance with the National Electric Code and the appropriate local electrical codes.

## PETITE CRYSTAL 1564- \_\_\_ R

THIS DESIGN IS THE PROPRIETARY TRADE DRESS/TRADEMARK OF W SCHONBEK LLC.

5 Lights
Diameter: 14"
Body Length: 7-1/2"
Hanging Weight: 5 lbs.

All electrical components must be installed by a licensed electrician in accordance with the National Electric Code and the appropriate local electrical codes.

## PETITE CRYSTAL 1564- \_\_\_ S

THIS DESIGN IS THE PROPRIETARY TRADE DRESS/TRADEMARK OF W SCHONBEK LLC.

5 Lights
Diameter: 14"
Body Length: 7-1/2"
Hanging Weight: 5 lbs.

All electrical components must be installed by a licensed electrician in accordance with the National Electric Code and the appropriate local electrical codes.