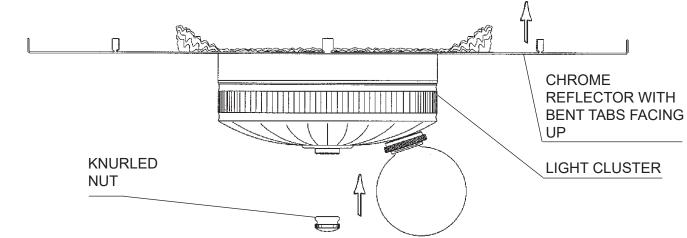

**1** Remove crossbar from light cluster and reflector. Attach to outlet box in ceiling.

2 Place gallery ring over chrome reflector, with bent tabs facing up, and light cluster. Connect fixture ground wire to grounding screw in outlet box and complete connections of fixture conductors to main power leads. Fixture MUST be grounded.

3 Slide assembled parts - gallery ring together with chrome reflector (insulation pad above) and light cluster over thread attached to crossbar and secure with knurled nut. Make sure entire assembly is firmly against the ceiling. If the outlet box is not flush with ceiling, it may be necessary to adjust the thread attached to crossbar. Install bulbs and test power to insure proper wiring before hanging trim from fixture.