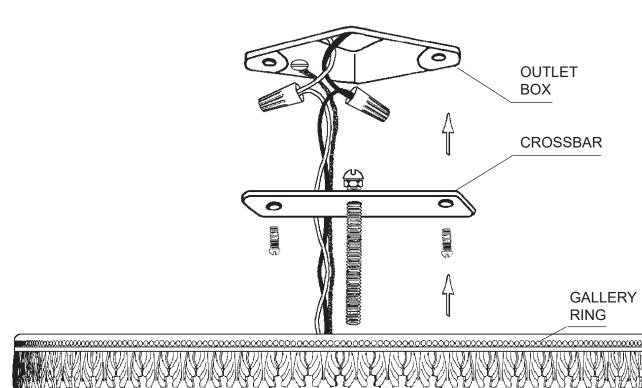

**1** Remove crossbar from light cluster and reflector. Attach to outlet box in ceiling.

2 Place gallery ring over chrome reflector, with bent tabs facing up, and light cluster. Connect fixture ground wire to grounding screw in outlet box and complete connections of fixture conductors to main power leads. Fixture MUST be grounded.