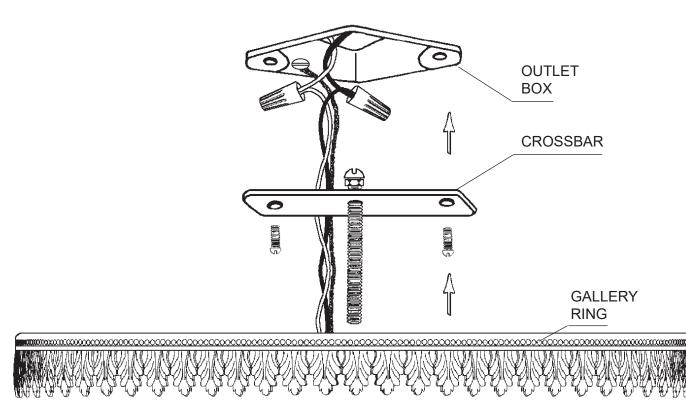

**1** Remove crossbar from light cluster and reflector. Attach to outlet box in ceiling.

2 Place gallery ring over chrome reflector, with bent tabs facing up, and light cluster. Connect fixture ground wire to grounding screw in outlet box and complete connections of fixture conductors to main power leads. Fixture MUST be grounded.

1 Remove crossbar from light cluster and reflector. Attach to outlet box in ceiling.

**2** Place gallery ring over chrome reflector, with bent tabs facing up, and light cluster. Connect fixture ground wire to grounding screw in outlet box and complete connections of fixture conductors to main power leads. Fixture MUST be grounded.

1 Remove crossbar from light cluster and reflector. Attach to outlet box in ceiling.

2 Place gallery ring over chrome reflector, with bent tabs facing up, and light cluster. Connect fixture ground wire to grounding screw in outlet box and complete connections of fixture conductors to main power leads. Fixture MUST be grounded.