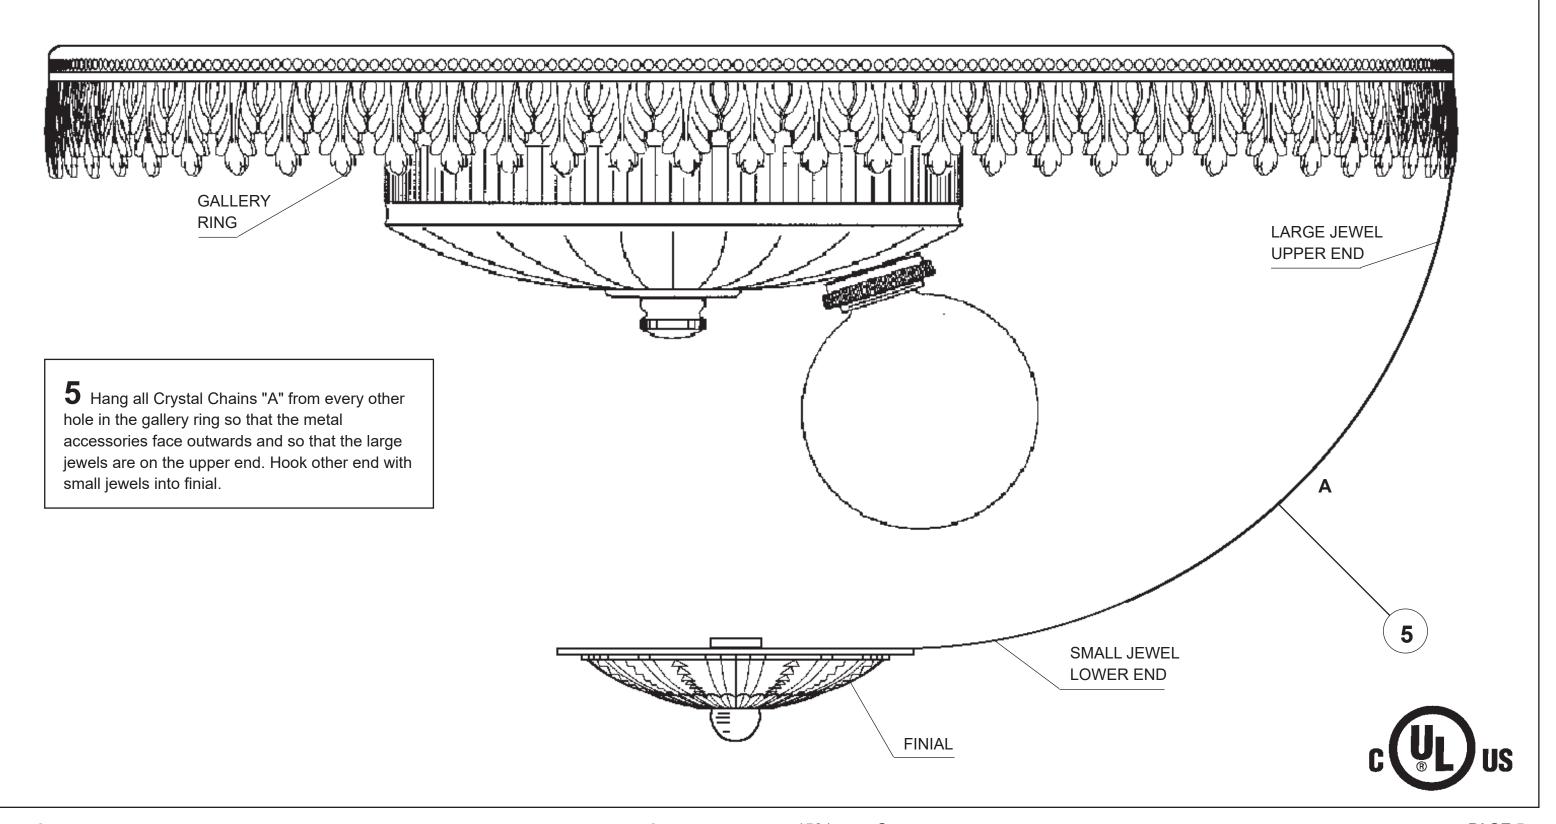

3 Slide assembled parts - gallery ring together with chrome reflector (insulation pad above) and light cluster over thread attached to crossbar and secure with knurled nut. Make sure entire assembly is firmly against the ceiling. If the outlet box is not flush with ceiling, it may be necessary to adjust the thread attached to crossbar. Install bulbs and test power to insure proper wiring before hanging trim from fixture.

You will need 5 - G16-1/2 25 Watts Recommended 40 Watts Max MIN 90°C SUPPLY CONDUCTORS

Install bulbs and be sure to test fixture BEFORE trimming.