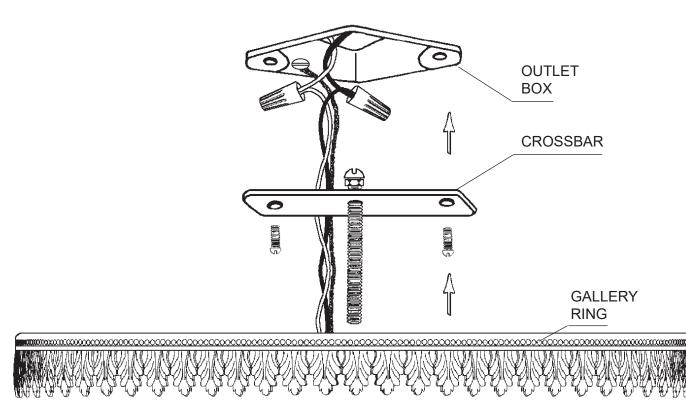

**1** Remove crossbar from light cluster and reflector. Attach to outlet box in ceiling.

2 Place gallery ring over chrome reflector, with bent tabs facing up, and light cluster. Connect fixture ground wire to grounding screw in outlet box and complete connections of fixture conductors to main power leads. Fixture MUST be grounded.

3 Slide assembled parts - gallery ring together with chrome reflector (insulation pad above) and light cluster over thread attached to crossbar and secure with knurled nut. Make sure entire assembly is firmly against the ceiling. If the outlet box is not flush with ceiling, it may be necessary to adjust the thread attached to crossbar. Install bulbs and test power to insure proper wiring before hanging trim from fixture.