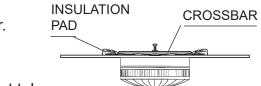

**1** Remove crossbar from light cluster and reflector. Attach to outlet box in ceiling.

2 Place gallery ring over chrome reflector, with bent tabs facing up, and light cluster. Connect fixture ground wire to grounding screw in outlet box and complete connections of fixture conductors to main power leads. Fixture MUST be grounded.

3 Slide assembled parts - gallery ring together with chrome reflector (insulation pad above) and light cluster over thread attached to crossbar and secure with knurled nut. Make sure entire assembly is firmly against the ceiling. If the outlet box is not flush with ceiling, it may be necessary to adjust the thread attached to crossbar. Install bulbs and test power to insure proper wiring before hanging trim from fixture.