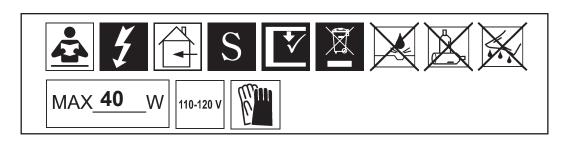

You will need 5 - G16-1/2 25 Watts Recommended 40 Watts Max MIN 90°C SUPPLY CONDUCTORS

Install bulbs and be sure to test fixture BEFORE trimming.