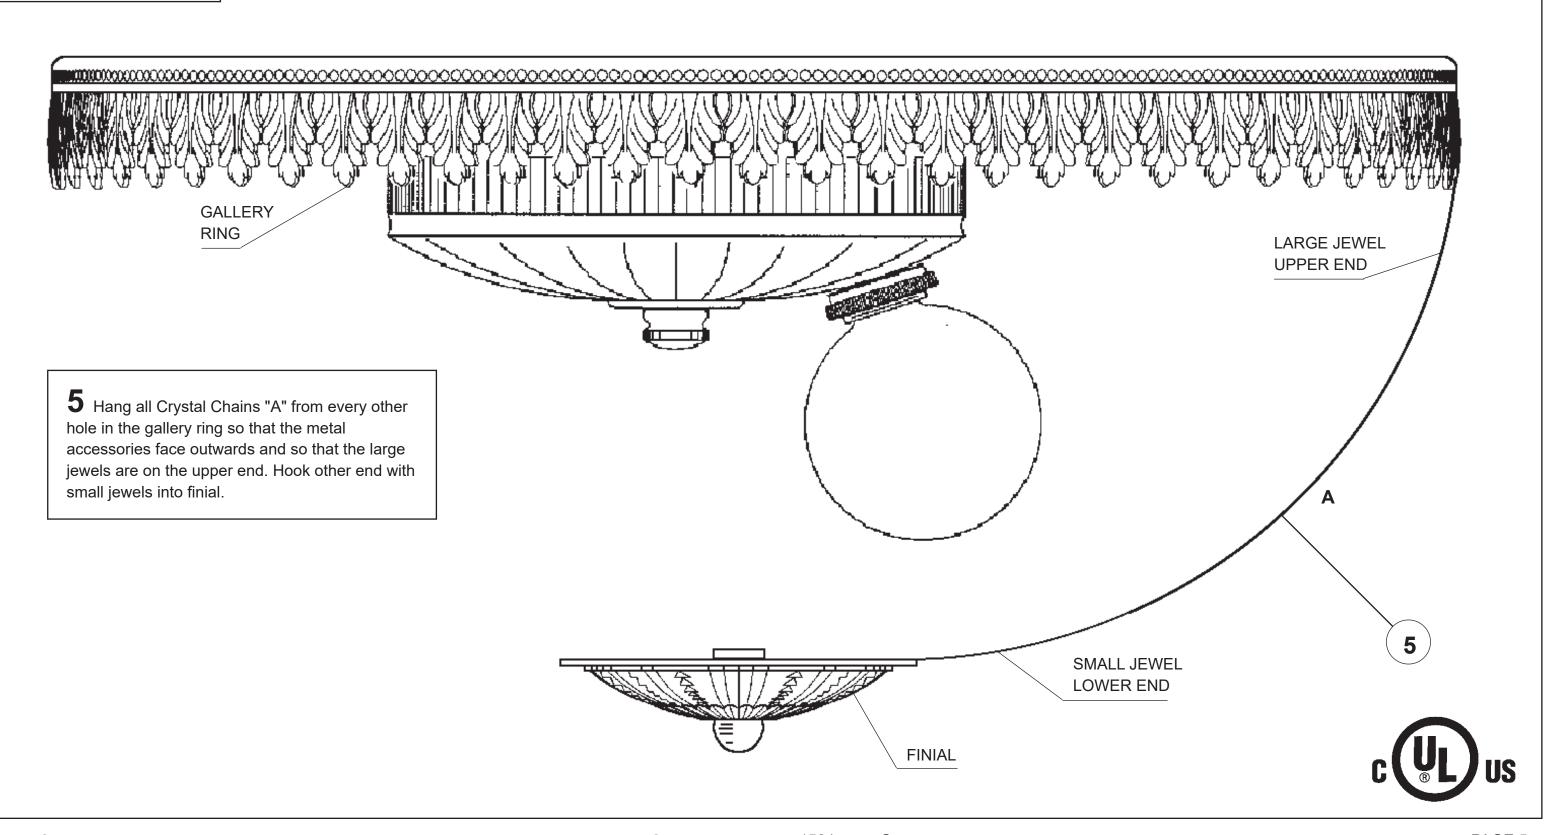

1 Remove crossbar from light cluster and reflector. Attach to outlet box in ceiling.

**2** Place gallery ring over chrome reflector, with bent tabs facing up, and light cluster. Connect fixture ground wire to grounding screw in outlet box and complete connections of fixture conductors to main power leads. Fixture MUST be grounded.

3 Slide assembled parts - gallery ring together with chrome reflector (insulation pad above) and light cluster over thread attached to crossbar and secure with knurled nut. Make sure entire assembly is firmly against the ceiling. If the outlet box is not flush with ceiling, it may be necessary to adjust the thread attached to crossbar. Install bulbs and test power to insure proper wiring before hanging trim from fixture.