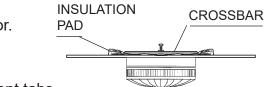

**1** Remove crossbar from light cluster and reflector. Attach to outlet box in ceiling.

2 Place gallery ring over chrome reflector, with bent tabs facing up, and light cluster. Connect fixture ground wire to grounding screw in outlet box and complete connections of fixture conductors to main power leads. Fixture MUST be grounded.

3 Slide assembled parts - gallery ring together with chrome reflector (insulation pad above) and light cluster over thread attached to crossbar and secure with knurled nut. Make sure entire assembly is firmly against the ceiling. If the outlet box is not flush with ceiling, it may be necessary to adjust the thread attached to crossbar. Install bulbs and test power to insure proper wiring before hanging trim from fixture.