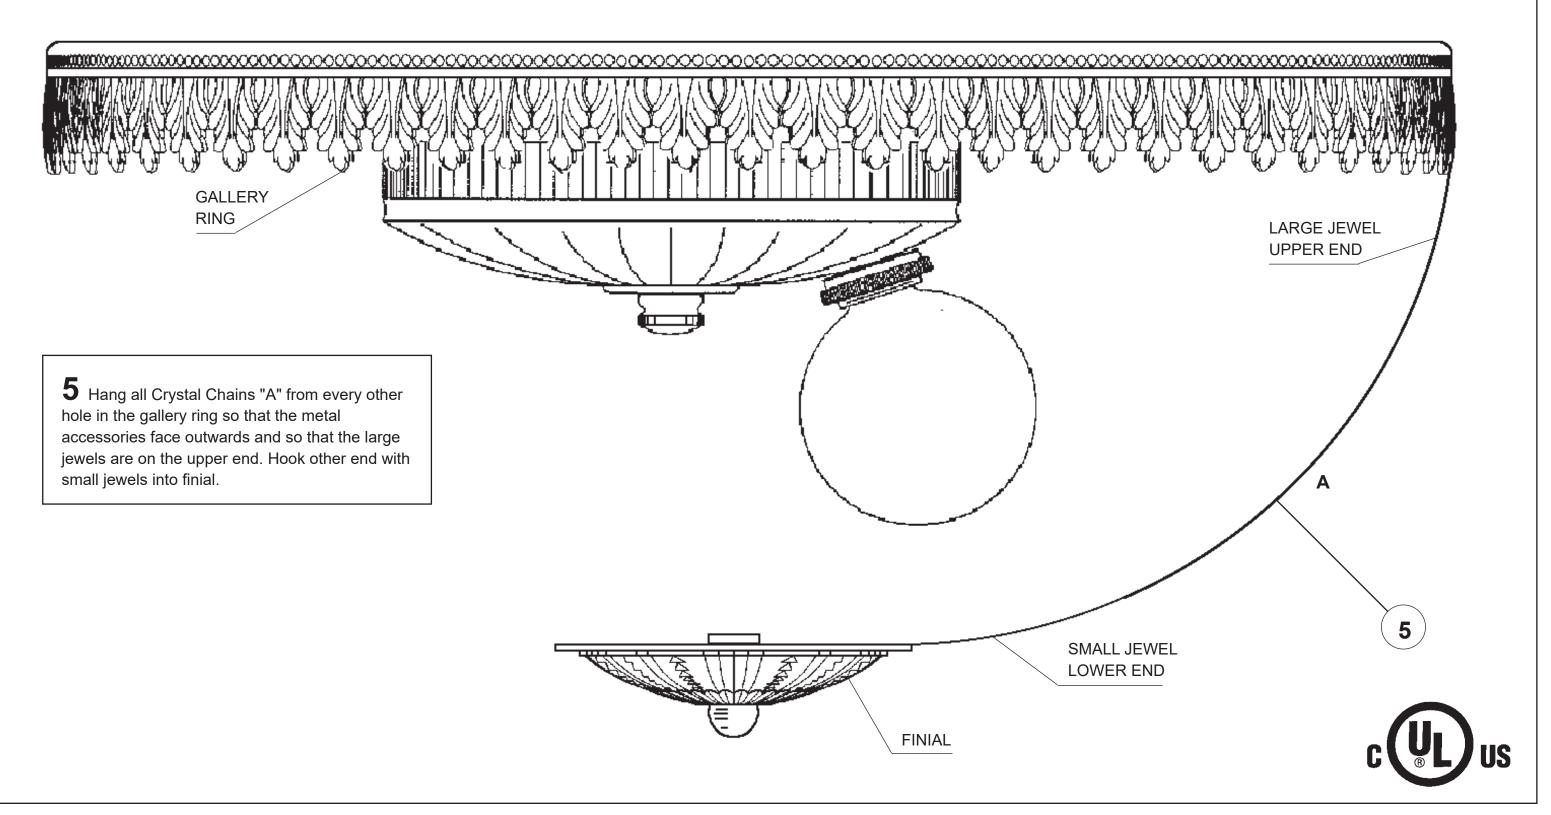

3 Slide assembled parts - gallery ring together with chrome reflector (insulation pad above) and light cluster over thread attached to crossbar and secure with knurled nut. Make sure entire assembly is firmly against the ceiling. If the outlet box is not flush with ceiling, it may be necessary to adjust the thread attached to crossbar. Install bulbs and test power to insure proper wiring before hanging trim from fixture.