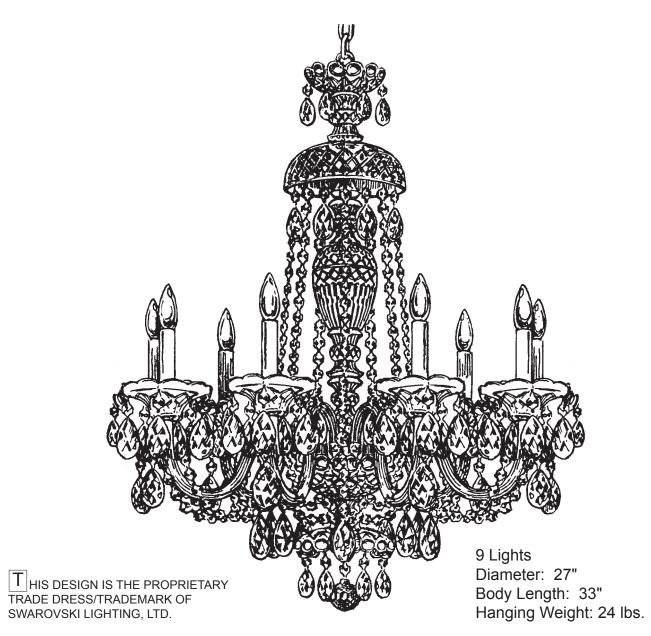

## **STERLING 2996-\_\_\_A**

2996-\_\_\_A PAGE 6 

You will need 9 - B10 25 Watts Recommended 60 Watts Max

Install bulbs and be sure to test fixture BEFORE trimming.

20 Install arms into washer. Line up holes in arms with stud in washer. Use lock washer and nut to secure arms in place.