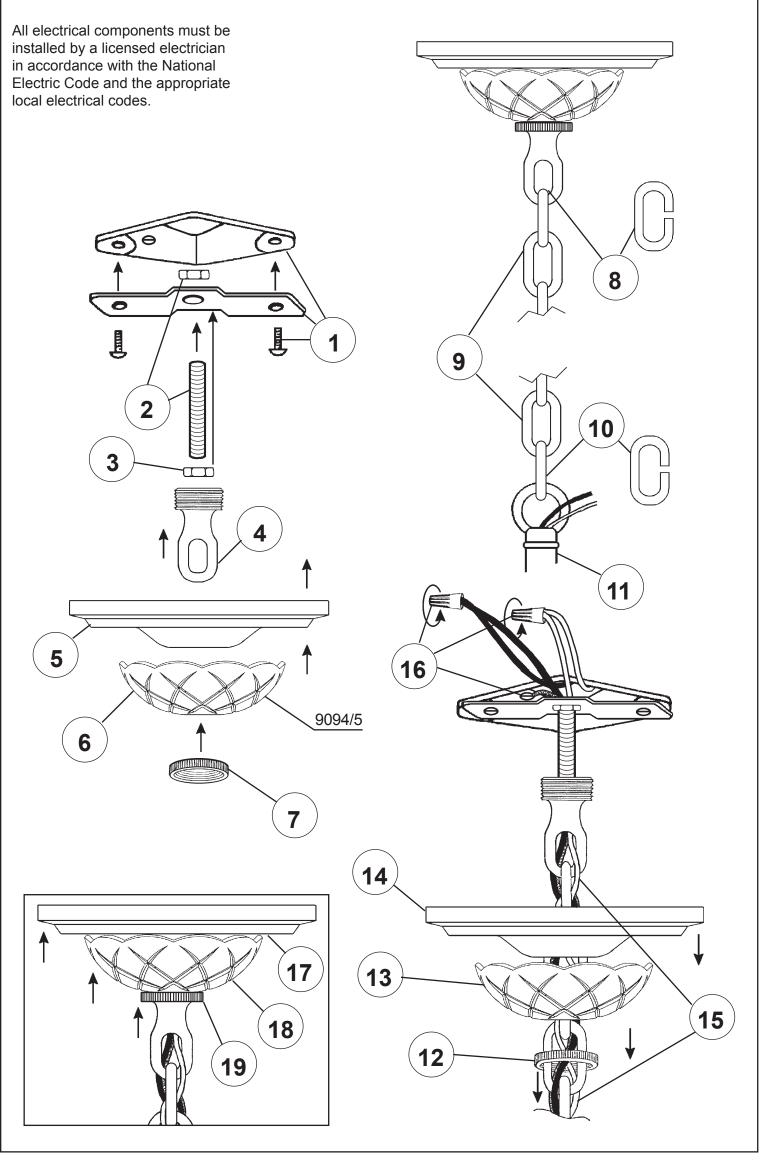

## **STERLING 2996-\_\_\_A**

2996-\_\_\_A PAGE 6 

You will need 9 - B10 25 Watts Recommended 60 Watts Max

Install bulbs and be sure to test fixture BEFORE trimming.

20 Install arms into washer. Line up holes in arms with stud in washer. Use lock washer and nut to secure arms in place.

Connect ground wire in each arm to ground wire in center column. NO MORE THAN 5-WIRES PER WIRE NUT. Use electrical tape to secure wire nuts.

Connect white arm wires to neutral column wire (ribbed or marked is neutral).

Connect black arm wires to the power wire in column.

Carefully press wires as close as possible to the underside of washer.

Attach glass assembly with rosette and ball.

COLOR →