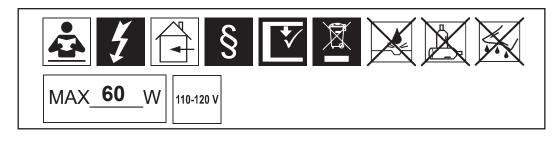

## **STERLING 2996-\_\_\_A**

2996-\_\_\_A PAGE 6 

You will need 9 - B10 25 Watts Recommended 60 Watts Max

Install bulbs and be sure to test fixture BEFORE trimming.

20 Install arms into washer. Line up holes in arms with stud in washer. Use lock washer and nut to secure arms in place.