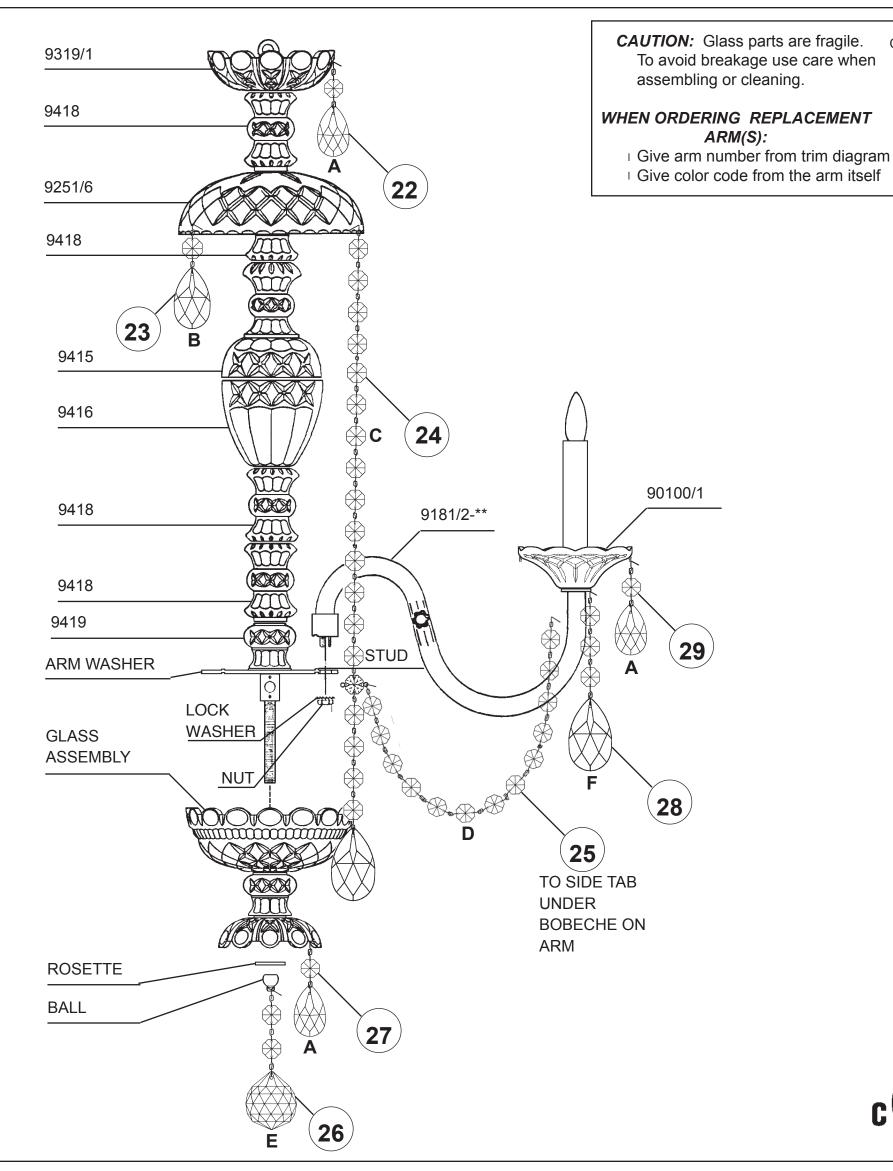

## **STERLING 2996-\_\_\_A**

2996-\_\_\_A PAGE 6 

You will need 9 - B10 25 Watts Recommended 60 Watts Max

Install bulbs and be sure to test fixture BEFORE trimming.

20 Install arms into washer. Line up holes in arms with stud in washer. Use lock washer and nut to secure arms in place.

Connect ground wire in each arm to ground wire in center column. NO MORE THAN 5-WIRES PER WIRE NUT. Use electrical tape to secure wire nuts.

Connect white arm wires to neutral column wire (ribbed or marked is neutral).

Connect black arm wires to the power wire in column.

Carefully press wires as close as possible to the underside of washer.

Attach glass assembly with rosette and ball.

COLOR →