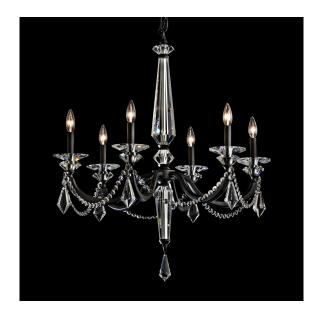

## **DESCRIPTION**

Modern symmetry. With a clearly defined, Romanesque form composed of Schonbek Radiance crystal, faceted central columns hold simple curving, lustrous metal arms whose matching candelabra bases sit within elegant crystal bobeches. A beaded swag sparkles around its edge, adding a touch of whimsy.

#### **FEATURES**

- Precision cut crystal column accented by artisan aluminum cast arms
- Uses six 60w maximum B10 bulbs (not included)
- · Adorned by exclusive Schonbek Radiance crystal
- Available in Schonbek Signature Finishes and Schonbek Premium Finishes
- Can be mounted on a sloped ceiling.