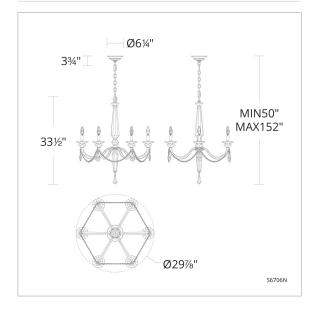

## **LINE DRAWING**

# **SPECIFICATIONS**

Light Source Standards Incandescent UL/cUL

| Model | Finish | Crystal | # of Lights | Voltage | Height | Width |
|-------|--------|---------|-------------|---------|--------|-------|
| S6706 | - 76   | R       | 6 Lights    | 120 VAC | 33.5"  | 29.9" |
|       | - 23   |         | -           |         |        |       |
|       | - 26   |         |             |         |        |       |
|       | - 51   |         |             |         |        |       |
|       | - 48   |         |             |         |        |       |
|       | - 22   |         |             |         |        |       |
|       |        |         |             |         |        |       |