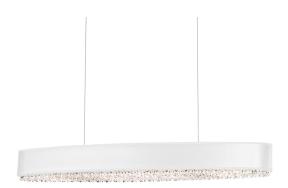

### DESCRIPTION

Starry night. From the pure curved shade of a chandelier erupts a dense shower of crystals, evoking celestial wonder. The harmony of shade and crystal form a gentle, downward light with breathtaking ambiance.

#### FEATURES

- Built in color temperature adjustability. Switch from 3000K/3500K/4000K.
- Organza overlay fabric shade
- Thin powered aircraft cables provide an ultra clean look for adjustable suspension height.
- · Can be mounted on a sloped ceiling.
- · Driver concealed within the canopy