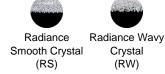

#### **CRYSTAL OPTIONS**

#### **REPLACEMENT PARTS**

S6336SVRSHADE - Silver Shade S6336WHTSHADE - White Shade

| _ | Model | Finish | Crystal  | Size | ССТ                   | Weight | Voltage | Wattage | LED<br>Lumens | Delivered<br>Lumens |
|---|-------|--------|----------|------|-----------------------|--------|---------|---------|---------------|---------------------|
| _ | S6336 | - 401  | RS<br>RW | 36"  | 3000K/3500K/<br>4000K | 21lbs  | 120 VAC | 39W     | 2645          | Up To 1469          |