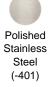

#### **FINISH OPTIONS**

#### **REPLACEMENT PARTS**

S6336SVRSHADE - Silver Shade S6336WHTSHADE - White Shade

| _ | Model | Finish | Crystal  | Size | ССТ                   | Weight | Voltage | Wattage | LED<br>Lumens | Delivered<br>Lumens |
|---|-------|--------|----------|------|-----------------------|--------|---------|---------|---------------|---------------------|
| _ | S6336 | - 401  | RS<br>RW | 36"  | 3000K/3500K/<br>4000K | 21lbs  | 120 VAC | 39W     | 2645          | Up To 1469          |