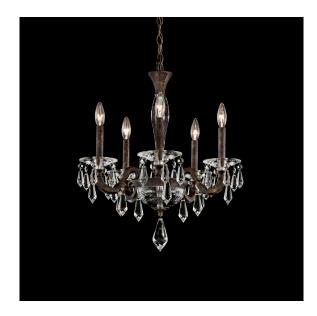

### **DESCRIPTION**

Substantial gleaming metal arms gracefully curve to capture elegant dishes, swags and drops cut from sparkling Schonbek Radiance crystal. A faceted orb finial adds additional charm to this elegant luminaire.

### **FEATURES**

- Delicate mouth blown glass column accented by artisan aluminum cast arms
- Uses five 60w maximum B10 bulbs (not included)
- Adorned by exclusive Schonbek Radiance icicle crystal
- Available in Schonbek Signature Finishes and Schonbek Premium Finishes
- · Can be mounted on a sloped ceiling.