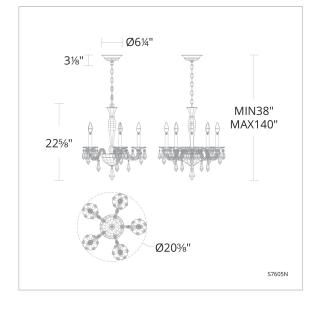

## **SPECIFICATIONS**

Light Source Standards Incandescent UL/cUL

| Model | Finish | Crystal | # of Lights | Voltage | Height | Width |
|-------|--------|---------|-------------|---------|--------|-------|
| S7605 | - 76   | R       | 5 Lights    | 120 VAC | 22.6"  | 20.4" |
|       | - 23   |         |             |         |        |       |
|       | - 26   |         |             |         |        |       |
|       | - 51   |         |             |         |        |       |
|       | - 48   |         |             |         |        |       |
|       | - 22   |         |             |         |        |       |
|       |        |         |             |         |        |       |