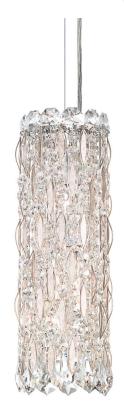

## SARELLA - SCHONBEK

RS8341

A waterfall of metal discs and crystal beading glimmers around fine glass arms. Sarellaâs classic marriage of hand-finished metal and multifaceted crystal drops sheds a beautiful, soft light on your interior. An instant heirloom, it has been interpreted in different styles, from the traditional frame enhanced by round branches, to the simple bejeweled columns perfect for intimate areas.

## **SPECIFICATIONS**

| Width/Length: | 5in / 13cm             |
|---------------|------------------------|
| Height:       | 15in / 38cm            |
| Hang Weight:  | 4lbs / 1.8kg           |
| Tier Count:   | 1                      |
| Bulb Count:   | 3                      |
| Bulb Info:    | (3) E12, 40 MAX, B10** |