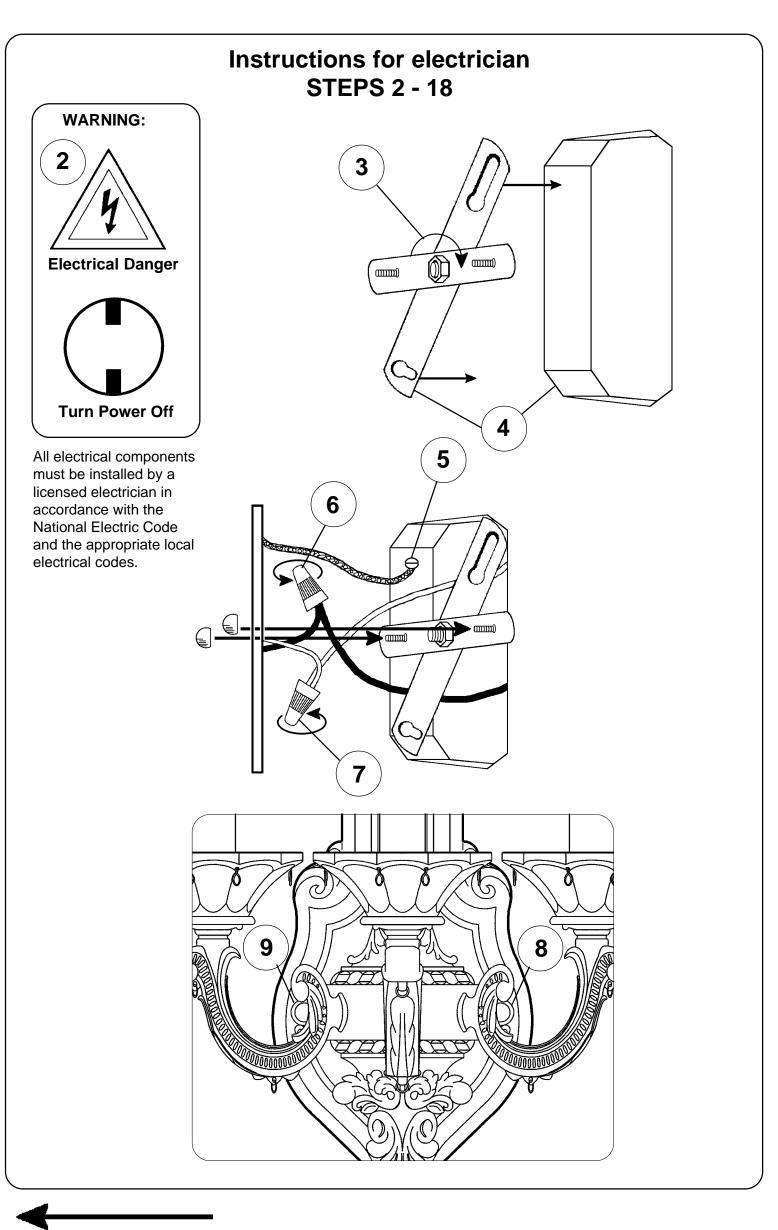

## **SCHONBEK**®

See diagram on back page Follow steps in exact order Save this trim diagram for future reference

SCHONBEK IS A WORLD LEADER IN CHANDELIER DESIGN. PATENTS INCLUDE: #D292,620, #D335,362, #D335,546, #D335,716, #D335,720, #D336,537, #D338,082, #D389,264, #D338,278, #D339,879, #D345,815, #D373,441, #D374,102, #D374,103, #D374,498, #D382,077, #D393,325, #D397,495, #D397,494, #D403,101, #D435,686, #D454,973, #D454,974, #D455,224, #D456,940, #D463,602S, #D463,603S, #D464,769S, #D468,480, #2,651,806, #5,104,082, #5,109,325, #5,116,009, #5,144,541, #5,205,644, #5,222,805, #5,241,460, #5,255,173, #5,258,900, #5,285,364, #5,404,285, #5,460,269, #5,567,046, #5,567,468, #5,573,330, #5,577,838, #5,588,744, #5,873,652, #5,906,430, #5,921,668 & #6,241,370B1