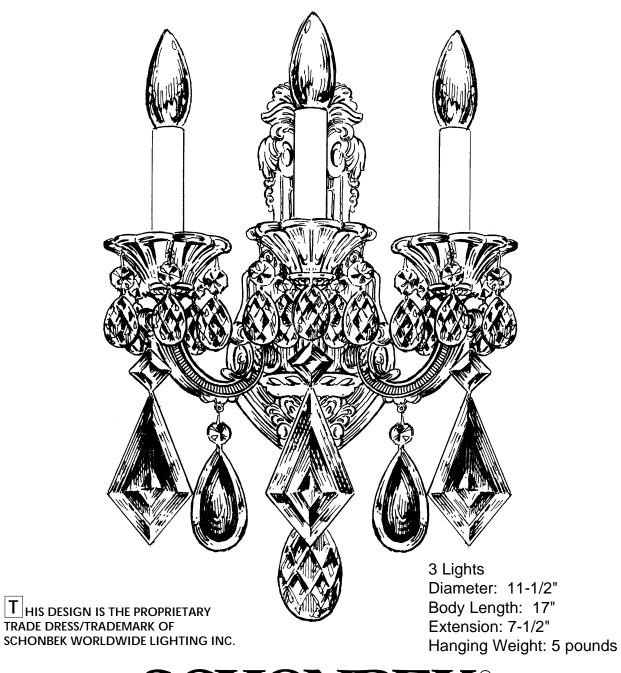

CHANDELIER 5071- \_\_\_ TRIM DIAGRAM

(Finish Option)



## **SCHONBEK**®

See diagram on back page Follow steps in exact order Save this trim diagram for future reference



SCHONBEK IS A WORLD LEADER IN CHANDELIER DESIGN. PATENTS INCLUDE: #D292,620, #D335,362, #D335,546, #D335,716, #D335,720, #D336,537, #D338,082, #D389,264, #D338,278, #D339,879, #D345,815, #D373,441, #D374,102, #D374,103, #D374,498, #D382,077, #D393,325, #D397,495, #D397,494, #D403,101, #D435,686, #D454,973, #D454,974, #D455,224, #D456,940, #D463,602S, #D463,603S, #D464,769S, #D468,480, #2,651,806, #5,104,082, #5,109,325, #5,116,009, #5,144,541, #5,205,644, #5,222,805, #5,241,460, #5,255,173, #5,258,900, #5,285,364, #5,404,285, #5,460,269, #5,567,046, #5,567,468, #5,573,330, #5,577,838, #5,588,744, #5,873,652, #5,906,430, #5,921,668 & #6,241,370B1

## Instructions for cryst