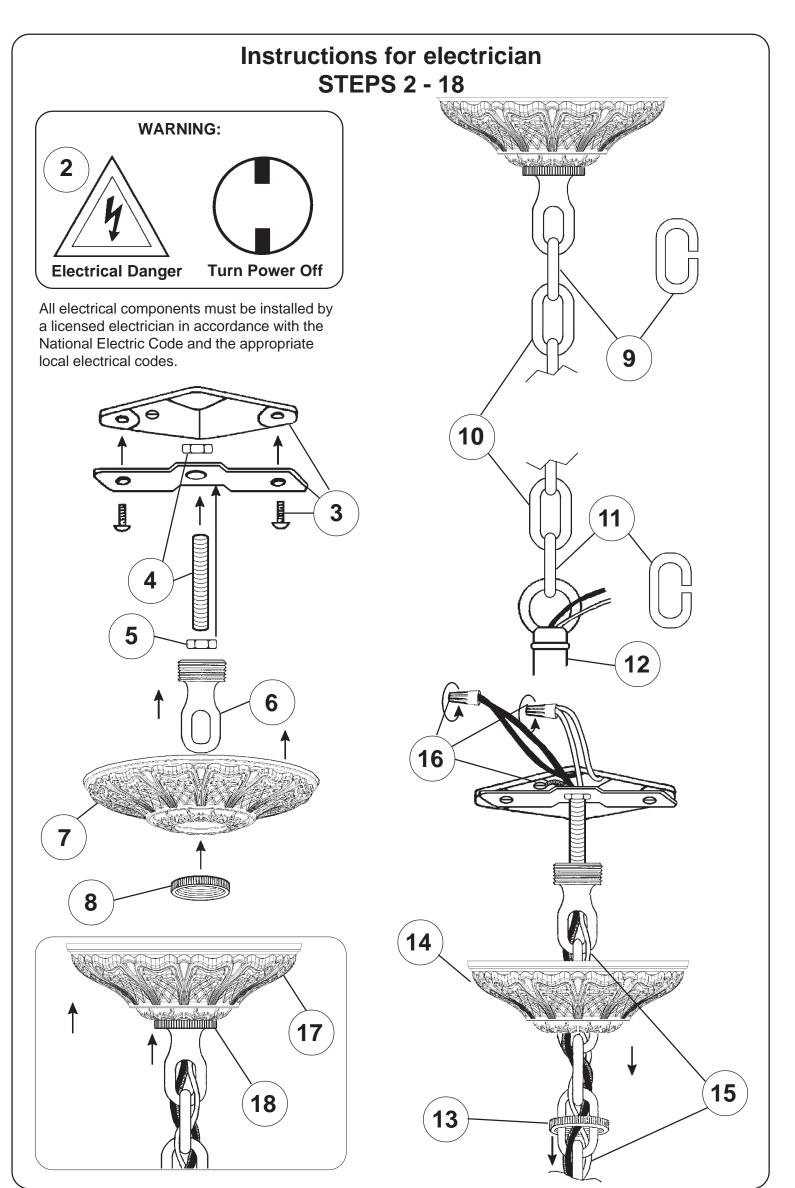

## **SCHONBEK**®

See diagram on back page Follow steps in exact order Save this trim diagram for future reference