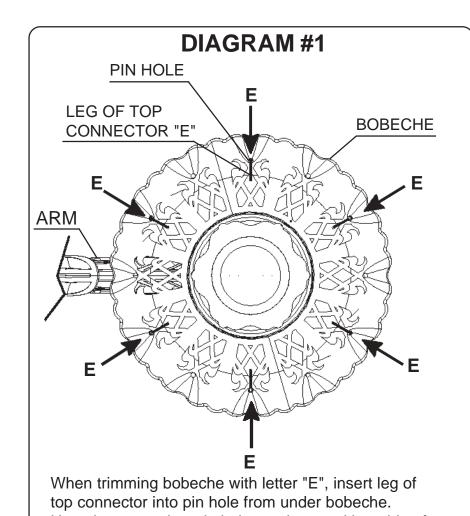

## Instructions for crystal trimming STEPS 19 - 30

You will need 9 - C10 25 Watts Recommended 60 Watts Max

19 Install bulbs and be sure to test fixture BEFORE trimming.

Hang in every other pin hole starting on either side of

the arm (refer to Diagram #1)