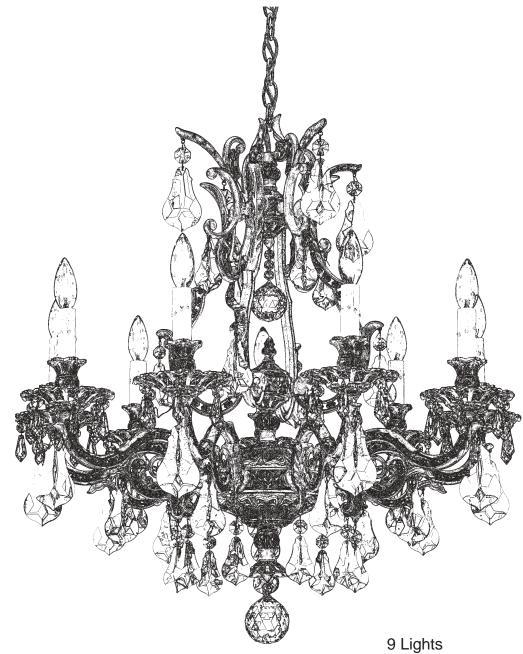

TRIM DIAGRAM

(Finish Option) (Trim Option)

T HIS DESIGN IS THE PROPRIETARY TRADE DRESS/TRADEMARK OF SCHONBEK WORLDWIDE LIGHTING INC. Diameter: 28" Body Length: 30" Hanging Weight: 25-1/2 lbs.