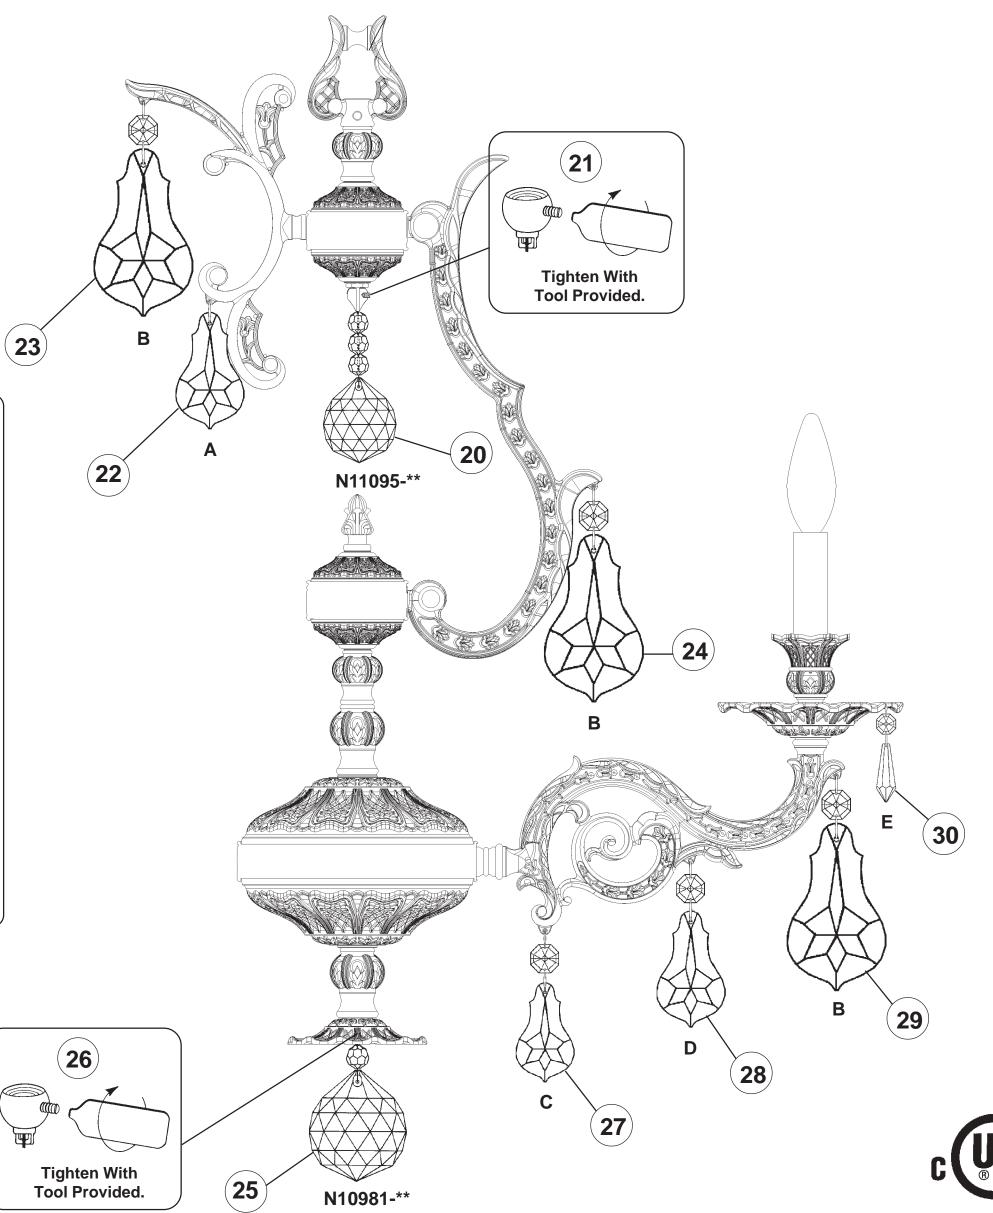

TRIM DIAGRAM

(Finish Option) (Trim Option)

T HIS DESIGN IS THE PROPRIETARY TRADE DRESS/TRADEMARK OF SCHONBEK WORLDWIDE LIGHTING INC. Diameter: 28" Body Length: 30" Hanging Weight: 25-1/2 lbs.

## Instructions for crystal trimming STEPS 19 - 30

You will need 9 - C10 25 Watts Recommended 60 Watts Max

19 Install bulbs and be sure to test fixture BEFORE trimming.

Hang in every other pin hole starting on either side of

the arm (refer to Diagram #1)