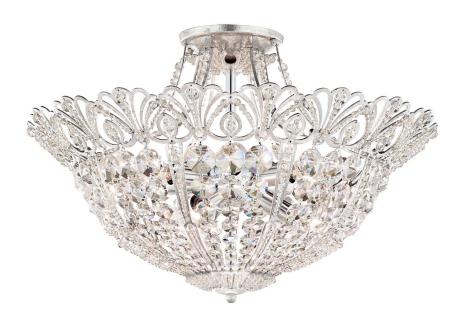

## TIARA - SCHONBEK

9843

Inspired by the bejeweled coronets worn by the ladies of nobility, Tiara is an original Schonbek design. Its sophisticated lace-like frame is adorned with tiny crystal beads, as if sparkling from within. The basket of crystals falling from the crown recalls the lines of Empire-style chandeliers while creating a timeless majestic feel.

## **SPECIFICATIONS**

| Width/Length: | 20in / 51cm                                          |
|---------------|------------------------------------------------------|
| Height:       | 13.5in / 34cm                                        |
| Hang Weight:  | 9lbs / 4.1kg                                         |
| Tier Count:   | 1                                                    |
| Light Source: | Incandescent Bulb                                    |
| Bulb Count:   | 9                                                    |
| Bulb Info:    | (6) E12, 60 MAX, B10**<br>(3) E12, 60 MAX, G16-1/2** |