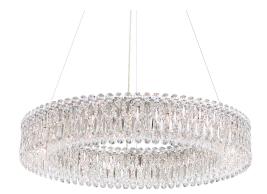

# Sarella RS8349

## **DESCRIPTION**

Glinting metal drops romanticize the sparkling geometric forms they overlay to suggest an intrigue of subtle texture. Hopefully romantic, Sarella interplays the two materials as love at first sight.