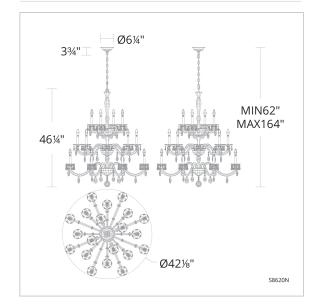

#### LINE DRAWING

#### SPECIFICATIONS

| Light Source | In |
|--------------|----|
| Standards    | U  |

Incandescent UL/cUL

| _ | Model | Finish | Crystal | # of Lights | Voltage | Height | Width |
|---|-------|--------|---------|-------------|---------|--------|-------|
|   | S8620 | - 76   | R       | 20 Lights   | 120 VAC | 46.5"  | 42.3" |
|   |       | - 23   |         |             |         |        |       |
|   |       | - 26   |         |             |         |        |       |
|   |       | - 51   |         |             |         |        |       |
|   |       | - 48   |         |             |         |        |       |
|   |       | - 22   |         |             |         |        |       |
|   |       |        |         |             |         |        |       |