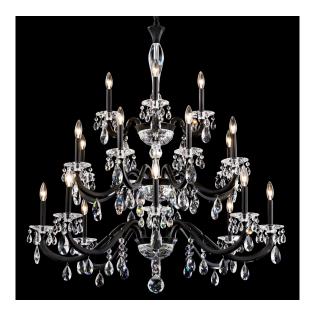

### San Marco <sub>S8620</sub>

#### DESCRIPTION

An invitation to a luxurious life. Elegant and curvaceous lines flow from a tiered center column accentuated by glistening, faceted dishes. Each lustrous, hand-finished arm presents drops of sparkling Schonbek Radiance crystal that showcase the elegant form factor of this extraordinary chandelier.

#### FEATURES

- Delicate mouth blown glass column accented by artisan aluminum cast arms
- Uses twenty 60w maximum B10 bulbs (not included)
- Adorned by traditional Schonbek Radiance crystal drops
- Available in Schonbek Signature Finishes and Schonbek
  Premium Finishes
- Can be mounted on a sloped ceiling.