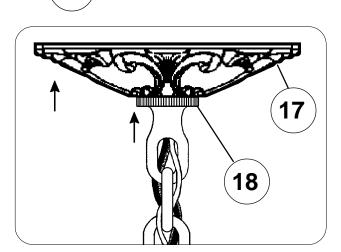

## Instructions for electrician STEPS 2 - 18

All electrical components must be installed by a licensed electrician in accordance with the National Electric Code and the appropriate local electrical codes.