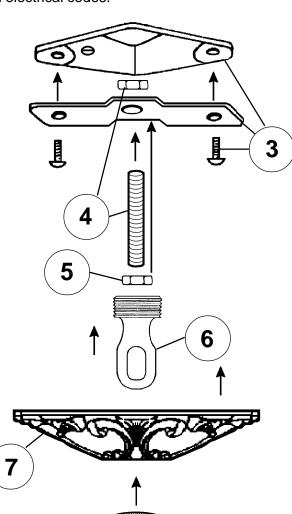

## Instructions for electrician STEPS 2 - 18

All electrical components must be installed by a licensed electrician in accordance with the National Electric Code and the appropriate local electrical codes.