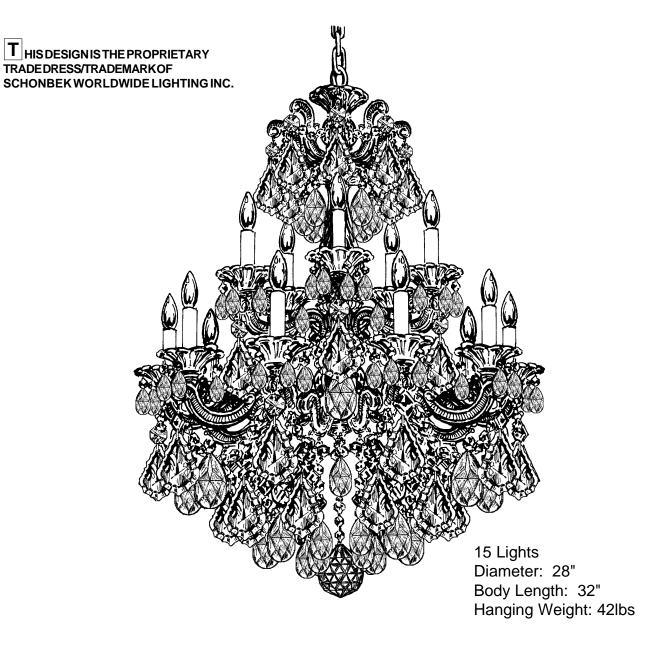

## CHANDELIER 5075-\_\_\_ A TRIM DIAGRAM

(FINISH OPTION)

## **SCHONBEK**®

See diagram on back page Follow steps in exact order Save this trim diagram for future reference

SCHONBEKIS A WORLD LEADER IN CHANDELIER DESIGN. PATENTS INCLUDE: #D292,620, #D335,362, #D335,546, #D335,716, #D335,720, #D336,537, #D338,082, #D389,264, #D338,278, #D339,879, #D345,815, #D373,441, #D374,102, #D374,103, #D374,498, #D382,077, #D393,325, #D397,495, #D397,494, #D403,101, #D435,686, #D454,973, #D454,974, #D455,224, #D456,940, #D463,602S, #D463,603S, #D464,769S, #D468,480, #2,651,806, #5,104,082, #5,109,325, #5,116,009, #5,144,541, #5,205,644, #5,222,805, #5,241,460, #5,255,173, #5,258,900, #5,285,364, #5,404,285, #5,460,269, #5,567,046, #5,567,468, #5,573,330, #5,577,838, #5,588,744, #5,873,652, #5,906,430, #5,921,668 & #6,241,370B1