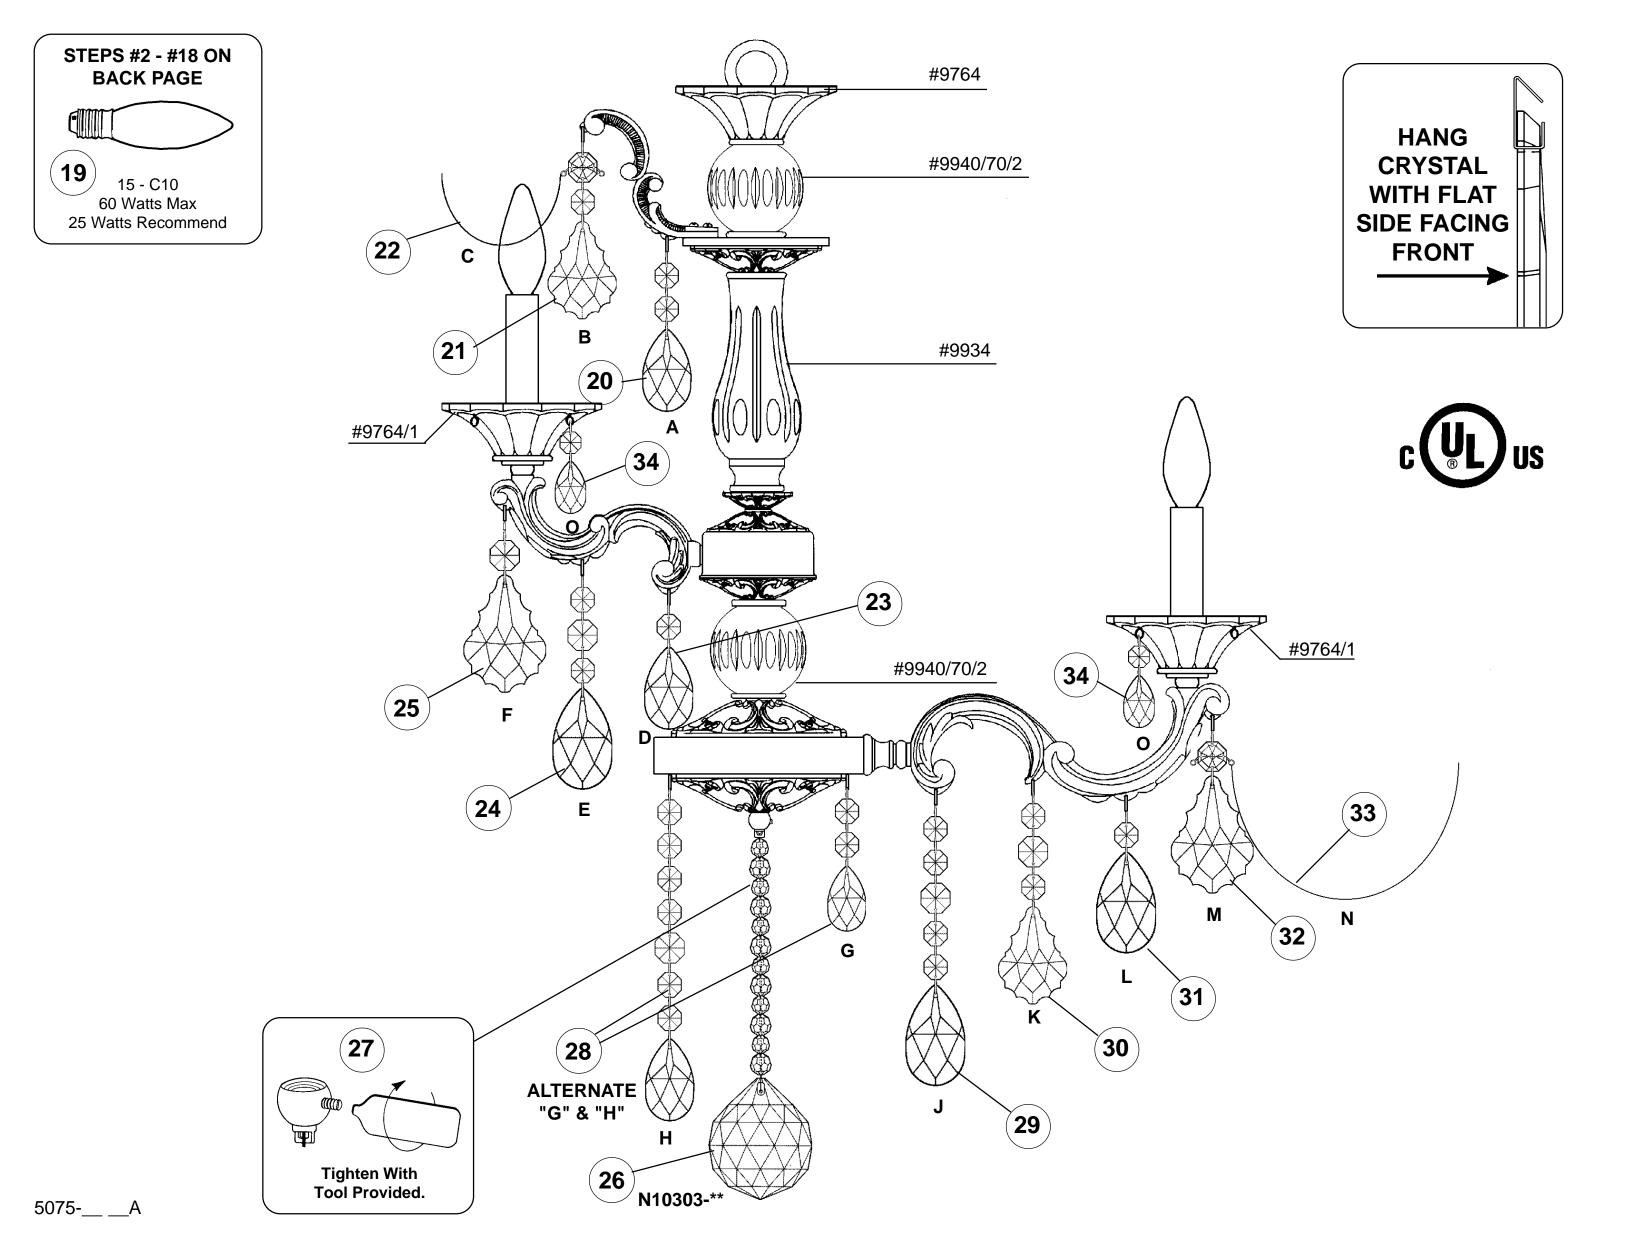

## Instructions for electrician STEPS 2 - 18

All electrical components must be installed by a licensed electrician in accordance with the National Electric Code and the appropriate local electrical codes.

## CHANDELIER 5075-\_\_\_ A TRIM DIAGRAM

(FINISH OPTION)

## **SCHONBEK**®

See diagram on back page Follow steps in exact order Save this trim diagram for future reference

SCHONBEKIS A WORLD LEADER IN CHANDELIER DESIGN. PATENTS INCLUDE: #D292,620, #D335,362, #D335,546, #D335,716, #D335,720, #D336,537, #D338,082, #D389,264, #D338,278, #D339,879, #D345,815, #D373,441, #D374,102, #D374,103, #D374,498, #D382,077, #D393,325, #D397,495, #D397,494, #D403,101, #D435,686, #D454,973, #D454,974, #D455,224, #D456,940, #D463,602S, #D463,603S, #D464,769S, #D468,480, #2,651,806, #5,104,082, #5,109,325, #5,116,009, #5,144,541, #5,205,644, #5,222,805, #5,241,460, #5,255,173, #5,258,900, #5,285,364, #5,404,285, #5,460,269, #5,567,046, #5,567,468, #5,573,330, #5,577,838, #5,588,744, #5,873,652, #5,906,430, #5,921,668 & #6,241,370B1