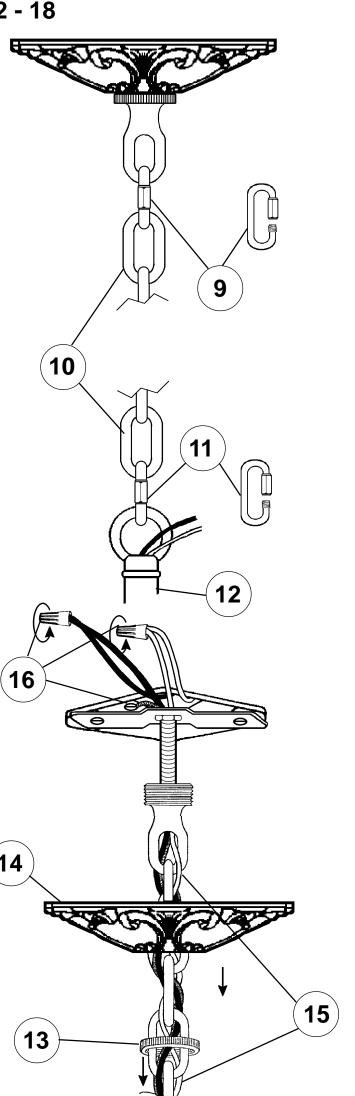

## Instructions for electrician STEPS 2 - 18

All electrical components must be installed by a licensed electrician in accordance with the National Electric Code and the appropriate local electrical codes.