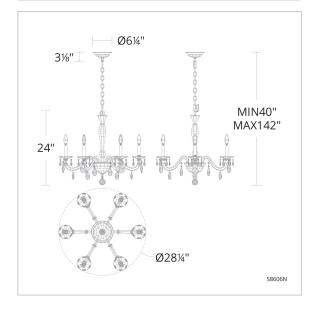

# **LINE DRAWING**

# **SPECIFICATIONS**

Light Source Standards Incandescent UL/cUL

| Model | Finish | Crystal | # of Lights | Voltage | Height | Width |
|-------|--------|---------|-------------|---------|--------|-------|
| S8606 | - 76   | R       | 6 Lights    | 120 VAC | 24"    | 28.3" |
|       | - 23   |         |             |         |        |       |
|       | - 26   |         |             |         |        |       |
|       | - 51   |         |             |         |        |       |
|       | - 48   |         |             |         |        |       |
|       | - 22   |         |             |         |        |       |
|       |        |         |             |         |        |       |