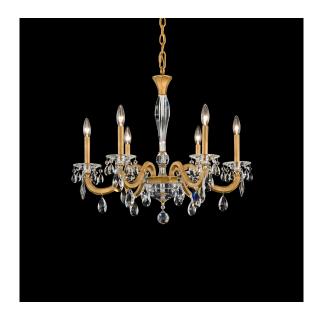

# San Marco 88606

# **DESCRIPTION**

An invitation to a luxurious life. Elegant and curvaceous lines flow from a tiered center column accentuated by glistening, faceted dishes. Each lustrous, hand-finished arm presents drops of sparkling Schonbek Radiance crystal that showcase the elegant form factor of this extraordinary chandelier.