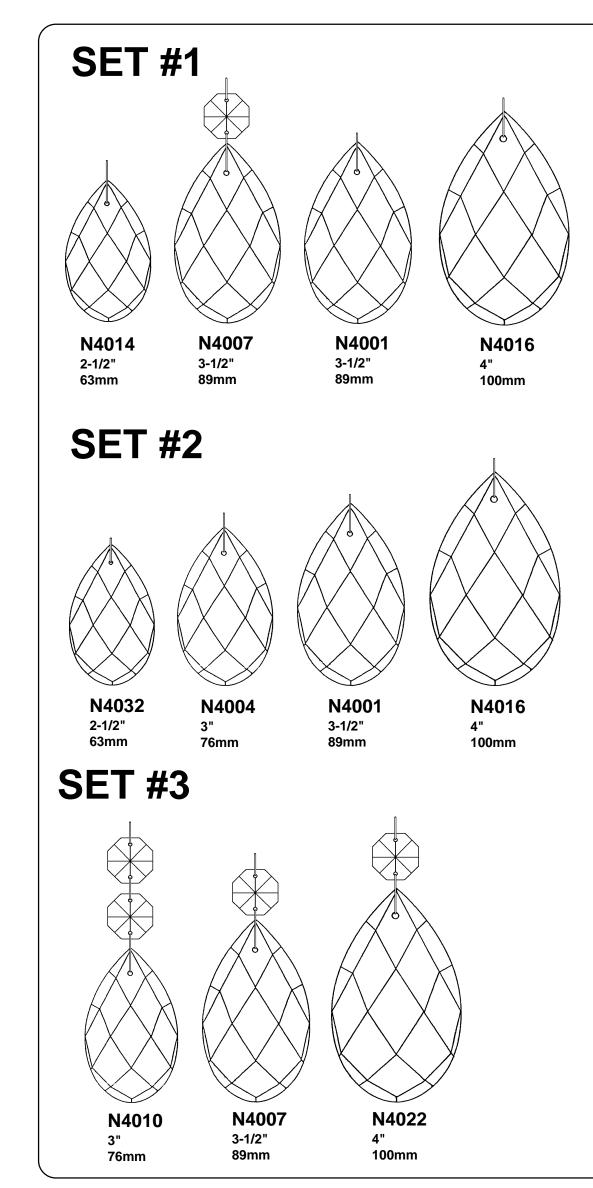

### **NOTE: Work on one crystal** set at a time. Follow the black line from top to bottom according to the numbered steps on the trim diagram.