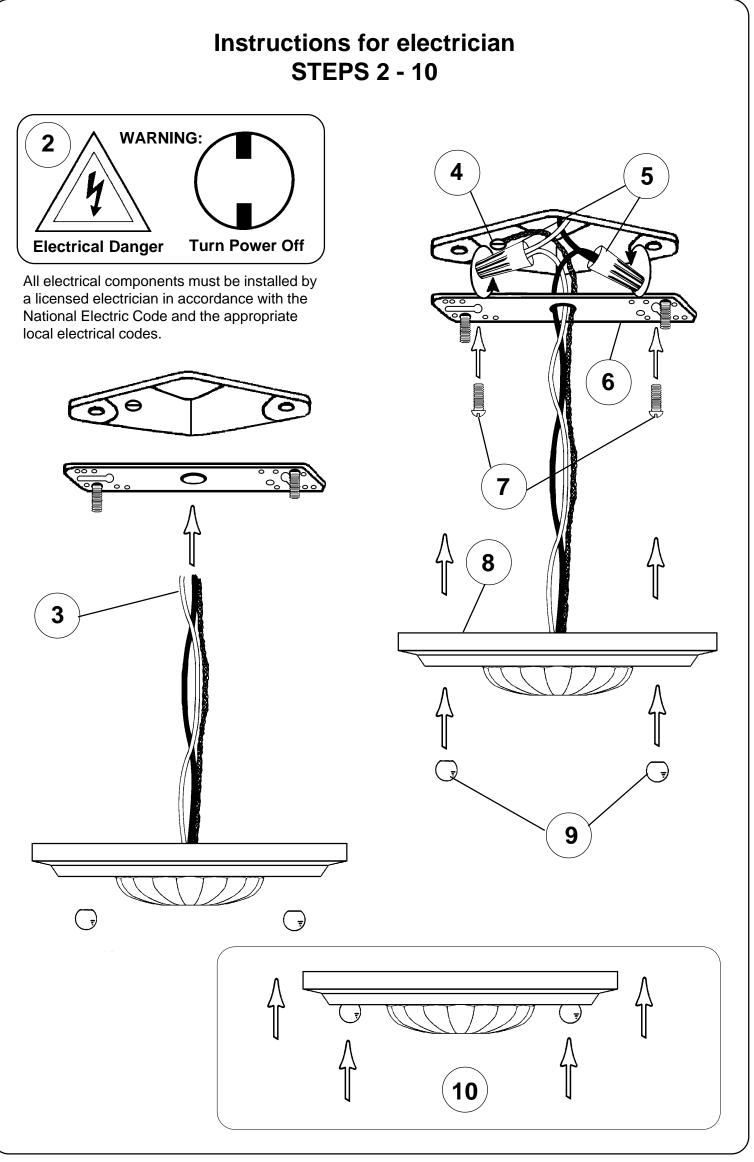

#### Follow steps in exact order Save this trim diagram for future reference

|          | <b>1</b> F |   | son who<br>llowing |     |
|----------|------------|---|--------------------|-----|
|          | CODE       | # |                    | Fou |
|          | PACKER     | # |                    | See |
| l        | ORDER      | # |                    | See |
| <b>\</b> |            |   |                    |     |

#### MPORTANT

ns carton should record the mation for future service. r-digit number on outside of carton. crystal package label. crystal package label.

3785-\_\_\_\_

3785-\_\_\_

PAGE 6

3785-\_\_\_