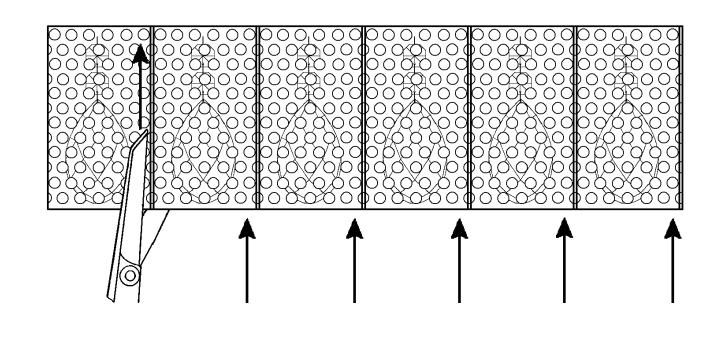

### For easy removal of crystal from bubble pack, please cut along pouches on the inside of the seam. Gently remove crystal from the side of the pouch.