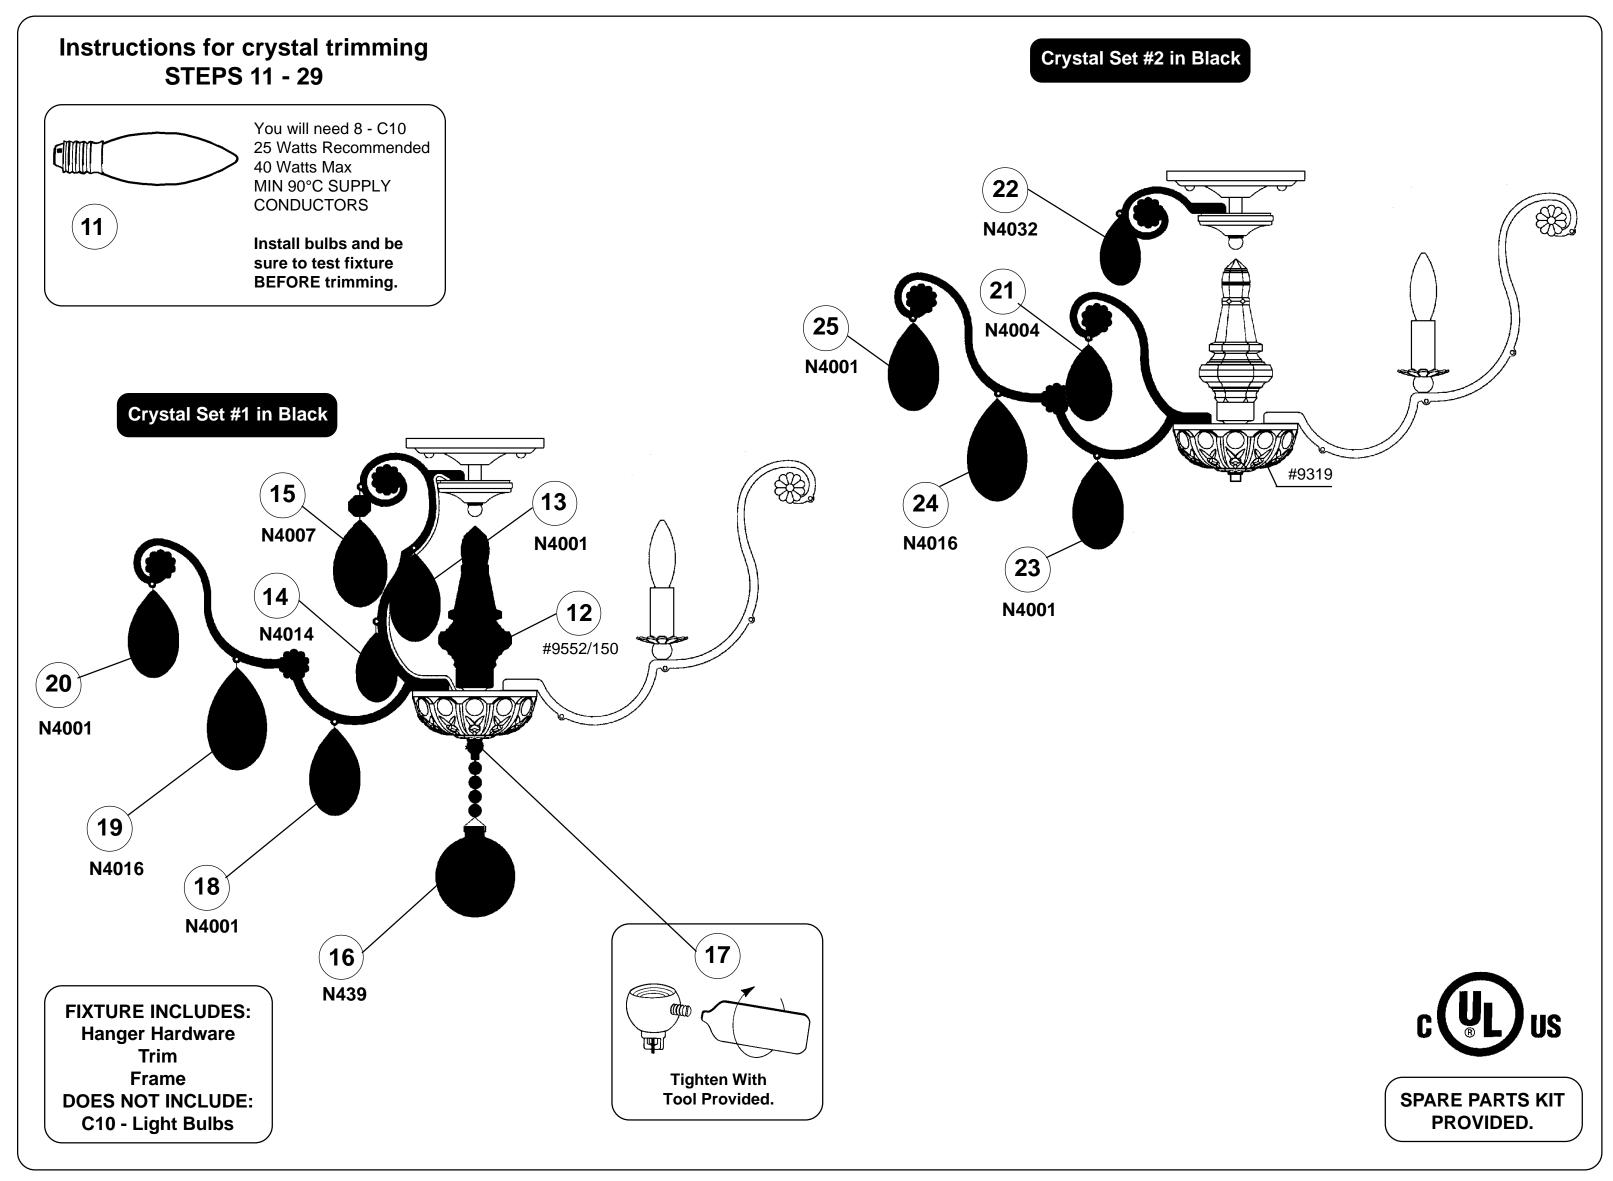

#### CHANDELIER 3785- TRIM DIAGRAM

#### Follow steps in exact order Save this trim diagram for future reference

|          | <b>1</b> F |   | son who<br>llowing |     |
|----------|------------|---|--------------------|-----|
|          | CODE       | # |                    | Fou |
|          | PACKER     | # |                    | See |
| l        | ORDER      | # |                    | See |
| <b>\</b> |            |   |                    |     |

### **NOTE: Work on one crystal** set at a time. Follow the black line from top to bottom according to the numbered steps on the trim diagram.