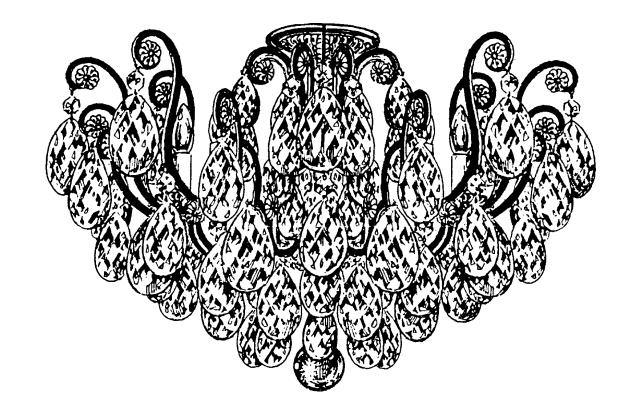

#### CHANDELIER 3785- TRIM DIAGRAM

SCHONBEK IS A WORLD LEADER IN CHANDELIER DESIGN. PATENTS INCLUDE: #D5,222,805

(Finish Option)

8 Lights Diameter: 26" Body Length: 18" Hanging Weight: 30 lbs.