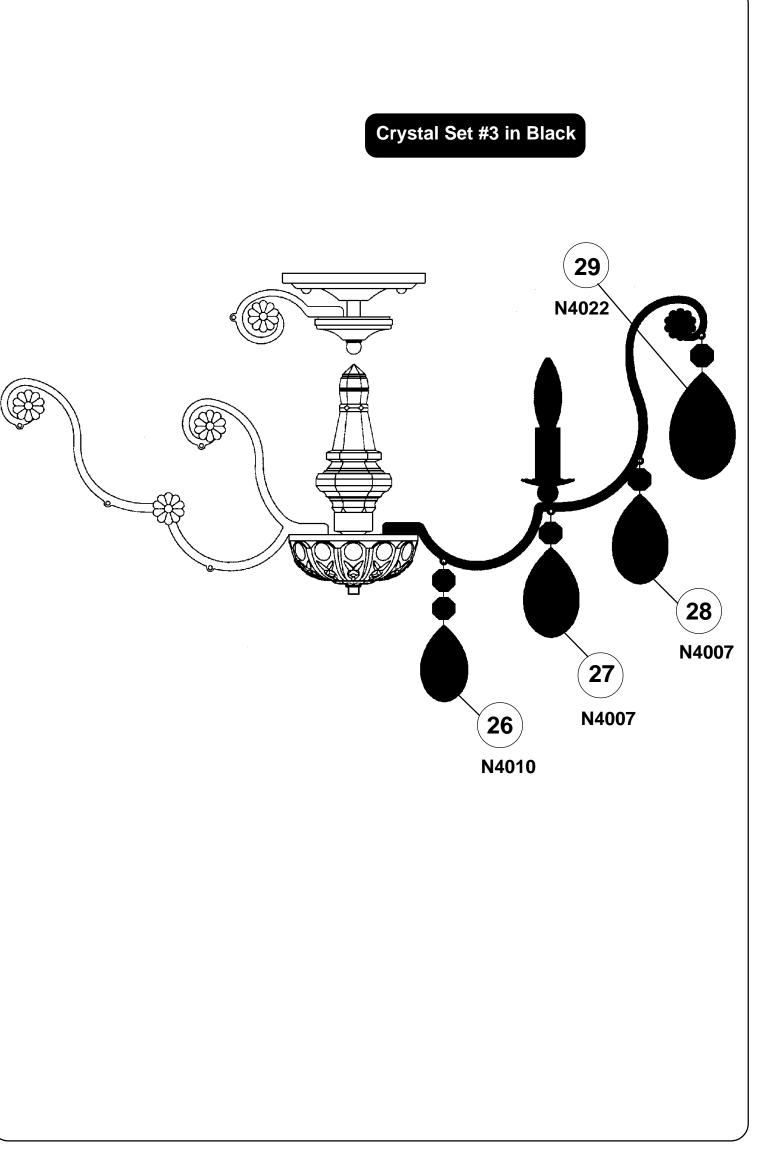

#### CHANDELIER 3785- TRIM DIAGRAM

#### Follow steps in exact order Save this trim diagram for future reference

|          | <b>1</b> F |   | son who<br>llowing |     |
|----------|------------|---|--------------------|-----|
|          | CODE       | # |                    | Fou |
|          | PACKER     | # |                    | See |
| l        | ORDER      | # |                    | See |
| <b>\</b> |            |   |                    |     |

### **NOTE: Work on one crystal** set at a time. Follow the black line from top to bottom according to the numbered steps on the trim diagram.