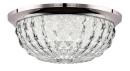

### DESCRIPTION

Brilliantly impressive. Flutes and facets crafted from intricate pressed glass are illuminated by interior LEDS, stunning following the rhythm of light, drawing the eye into a glittering splendor of radiance, shadow and nuances of color.

# REPLACEMENT PARTS

RPL-GLA-5212-01 - Outer Glass Shade RPL-GLA-5212-02 - Inner Glass Shade

| Model | Finish         | Crystal | Size | ССТ                   | Weight | Voltage | Wattage | LED<br>Lumens | Delivered<br>Lumens |
|-------|----------------|---------|------|-----------------------|--------|---------|---------|---------------|---------------------|
| S5212 | - 702<br>- 700 | 0       | 12"  | 3000K/3500K/<br>4000K | 9.8lbs | 120 VAC | 18W     | 1918          | Up To 1530          |