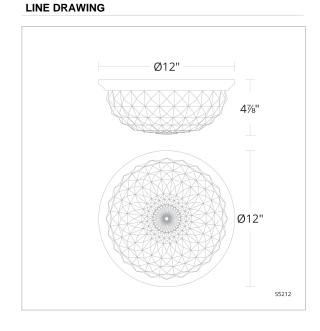

# REPLACEMENT PARTS

RPL-GLA-5212-01 - Outer Glass Shade RPL-GLA-5212-02 - Inner Glass Shade

| Model | Finish         | Crystal | Size | ССТ                   | Weight | Voltage | Wattage | LED<br>Lumens | Delivered<br>Lumens |
|-------|----------------|---------|------|-----------------------|--------|---------|---------|---------------|---------------------|
| S5212 | - 702<br>- 700 | 0       | 12"  | 3000K/3500K/<br>4000K | 9.8lbs | 120 VAC | 18W     | 1918          | Up To 1530          |