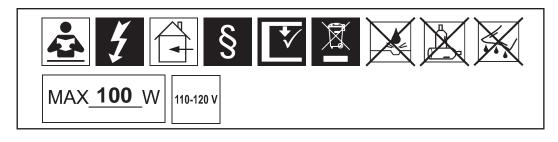

You will need 1 - Type A 40 Watts Recommended 100 Watts Max MIN 75°C SUPPLY CONDUCTORS