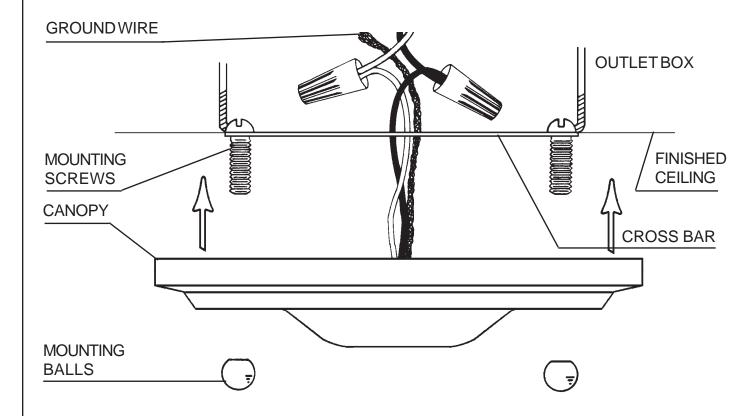

1 Attach cross bar to outlet box.

**2** Again, make sure that power to the outlet box is disconneced. Feed stem wires through cross bar and attach to power wires in outlet box. Fixture MUST be properly grounded.

3 Attach canopy to ceiling with mounting balls, thereby retaining complete fixture against ceiling.

4 Screw bulb into socket. Test power to insure proper wiring before hanging trim from fixture.

1239-\_\_\_\_