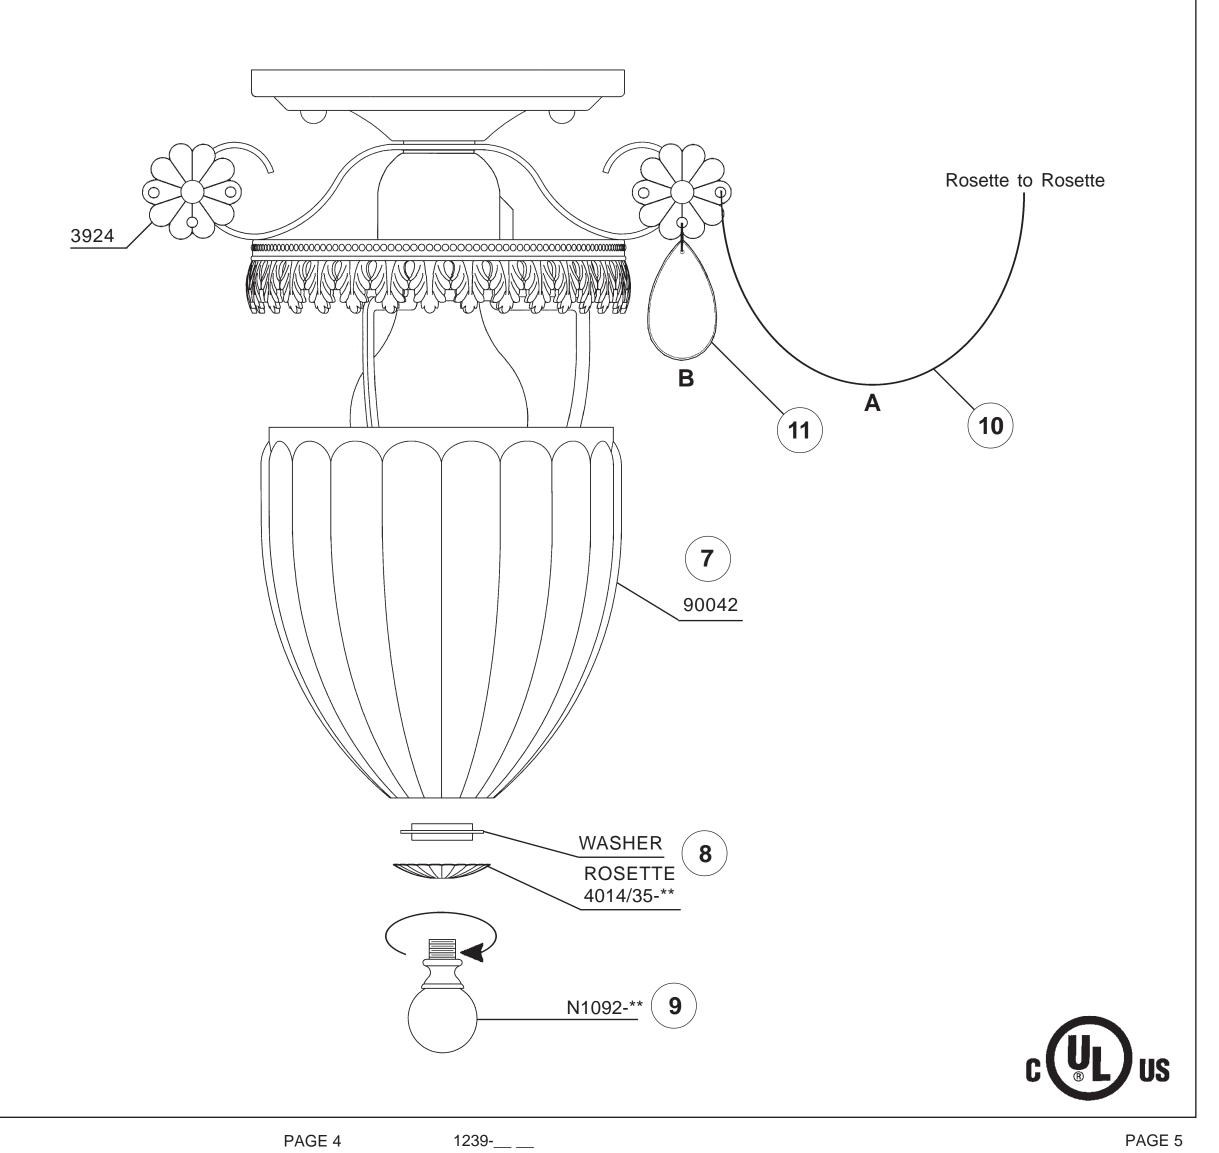

1 Attach cross bar to outlet box.

**2** Again, make sure that power to the outlet box is disconneced. Feed stem wires through cross bar and attach to power wires in outlet box. Fixture MUST be properly grounded.

3 Attach canopy to ceiling with mounting balls, thereby retaining complete fixture against ceiling.

4 Screw bulb into socket. Test power to insure proper wiring before hanging trim from fixture.

1239-\_\_\_\_