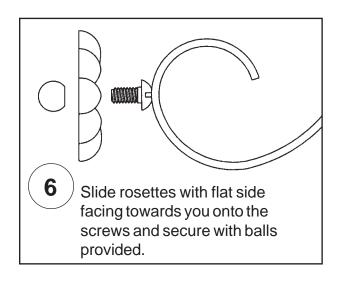

3 Attach canopy to ceiling with mounting balls, thereby retaining complete fixture against ceiling.

4 Screw bulb into socket. Test power to insure proper wiring before hanging trim from fixture.

1239-\_\_\_\_