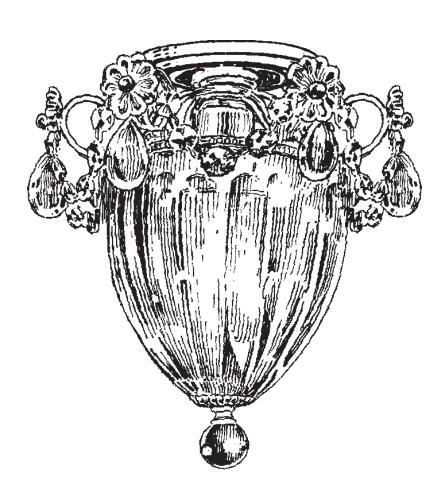

## **BAGATELLE 1239-** \_\_\_\_

THIS DESIGN IS THE PROPRIETARY TRADEDRESS/TRADEMARKOF SWAROVSKILIGHTING, LTD.

1 Light
Diameter: 8"
Body Length: 9-1/2"
Hanging Weight: 3-1/2 lbs.

All electrical components must be installed by a licensed electrician in accordance with the National Electric Code and the appropriate local electrical codes.