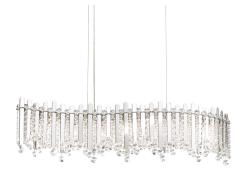

# Chatter MX8346

## **DESCRIPTION**

Like a burst of euphoric giggles, Chatter brings levity and unburdened youthfulness to your space. Sparkling spectra of light peeks through the trellis to flirt with its many suitors.

## **SPECIFICATIONS**

Light Source Standards Bulb Info Incandescent UL/cUL

G16-1/2 (E12 Base), Qty 7, 40 Max.

Model **Finish** Crystal # of Lights Voltage Height Width Length MX8346 - 301 - 401 R 7 Light 120V 8.5" 32.5" 14" S 0