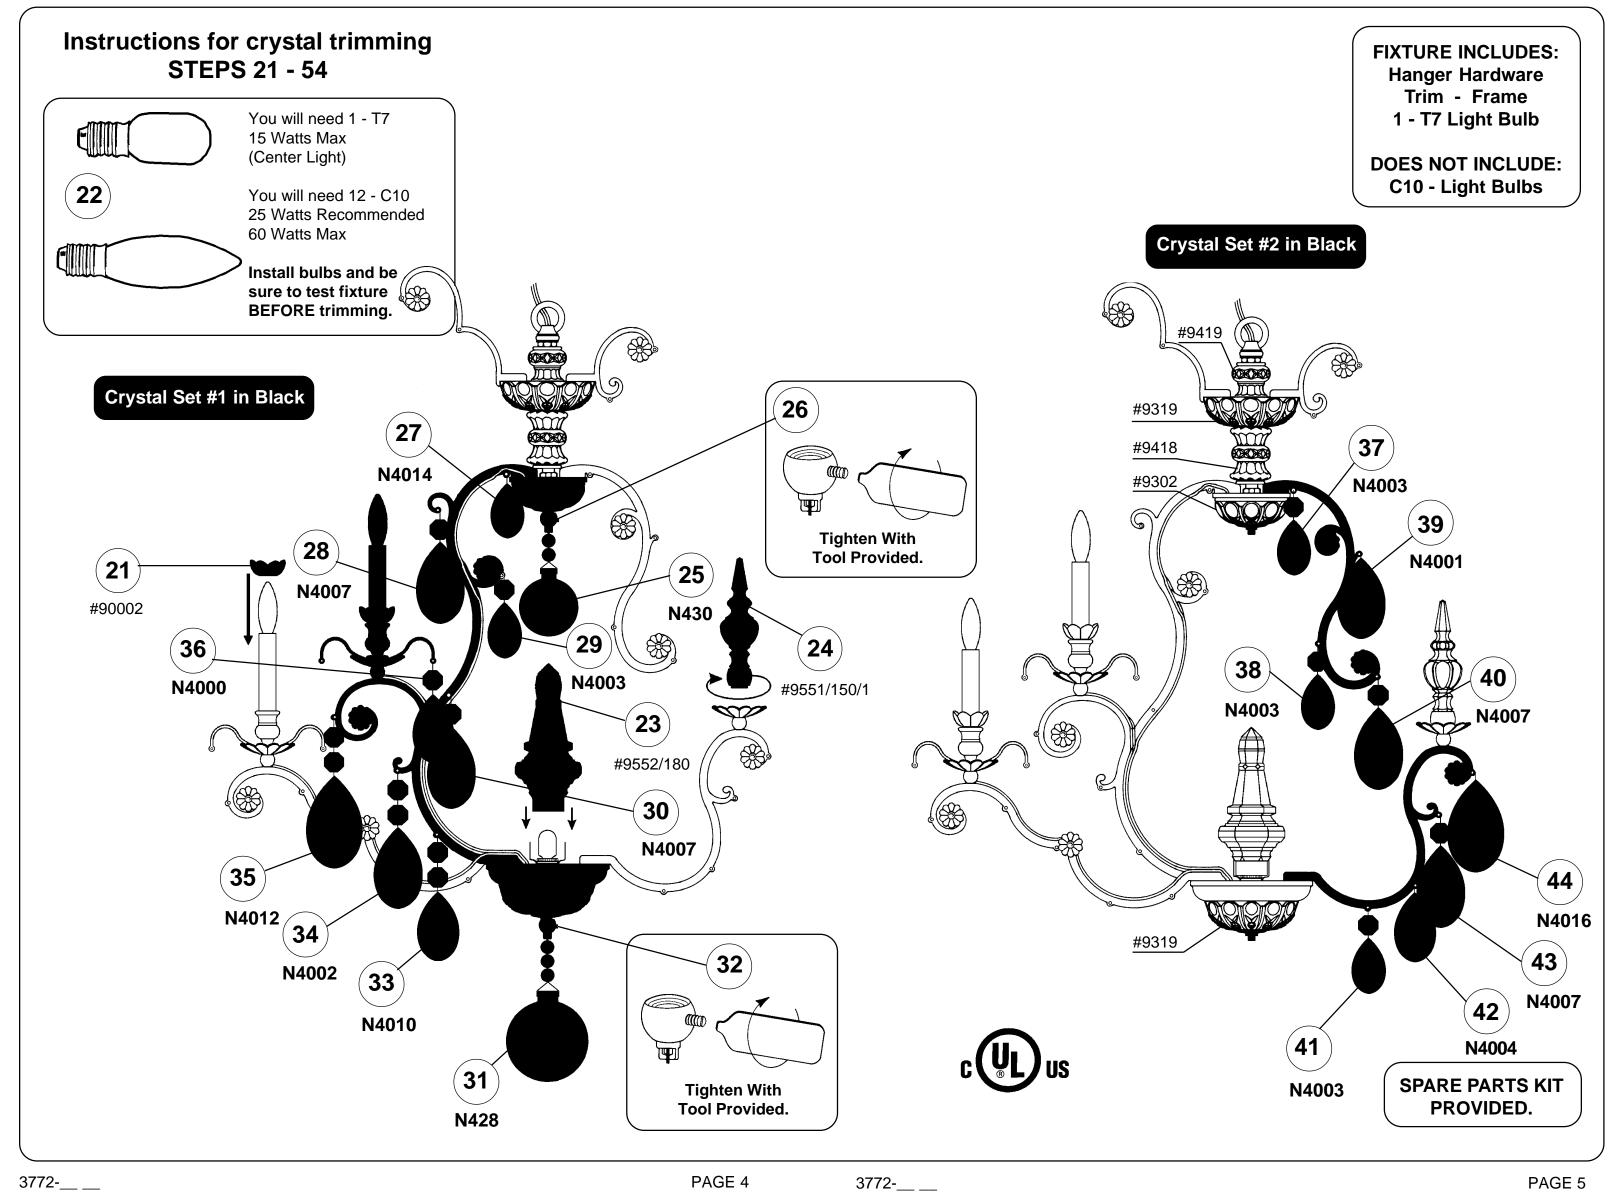

## CHANDELIER 3772- \_\_\_ TRIM DIAGRAM

(Finish Option)

T HIS DESIGN IS THE PROPRIETARY TRADEDRESS/TRADEMARKOF SCHONBEK WORLDWIDE LIGHTING INC.

12 + 1 Lights
Diameter: 32"
Body Length: 37"
Hanging Weight: 60 lbs.

NOTE: Work on one crystal set at a time. Follow the black line from top to bottom according to the numbered steps on the trim diagram.

3772-\_\_\_ PAGE 6 3772-\_\_\_ PAGE 3