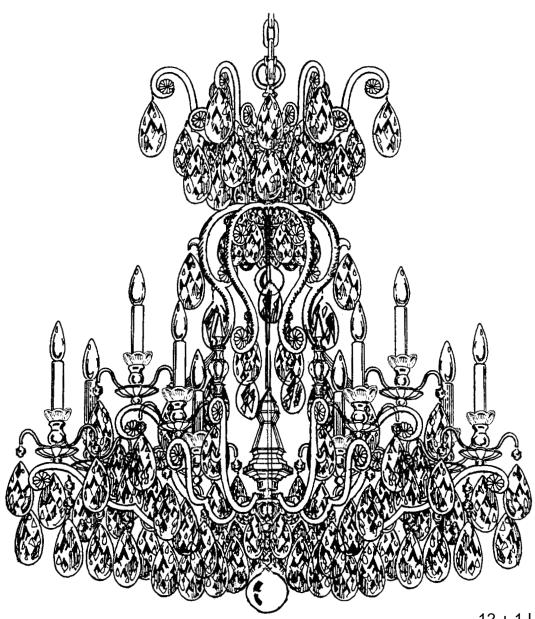

## CHANDELIER 3772- \_\_\_ TRIM DIAGRAM

(Finish Option)

T HIS DESIGN IS THE PROPRIETARY TRADEDRESS/TRADEMARKOF SCHONBEK WORLDWIDE LIGHTING INC.

12 + 1 Lights
Diameter: 32"
Body Length: 37"
Hanging Weight: 60 lbs.