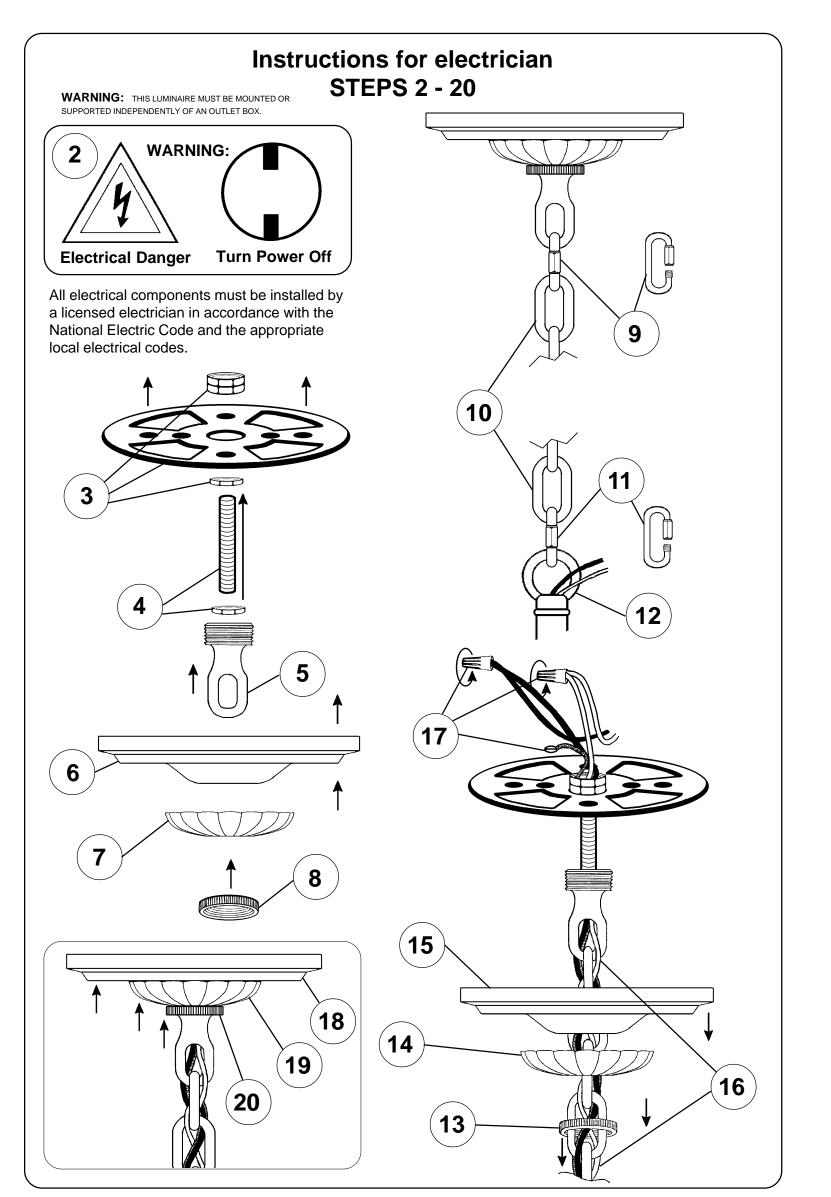

## **SCHONBEK**®

See diagram on back page Follow steps in exact order Save this trim diagram for future reference

|                                           | IMPORTANT Person who opens carton should record the |  |                                        |
|-------------------------------------------|-----------------------------------------------------|--|----------------------------------------|
| <b>(1)</b>                                |                                                     |  |                                        |
| following information for future service. |                                                     |  |                                        |
| CODE                                      | #                                                   |  | Four-digit number on outside of carton |
| PACKER                                    | R #                                                 |  | See crystal package label.             |
| ORDER                                     | #                                                   |  | See crystal nackage lahel              |

NOTE: Work on one crystal set at a time. Follow the black line from top to bottom according to the numbered steps on the trim diagram.

3772-\_\_\_ PAGE 6 3772-\_\_\_ PAGE 3