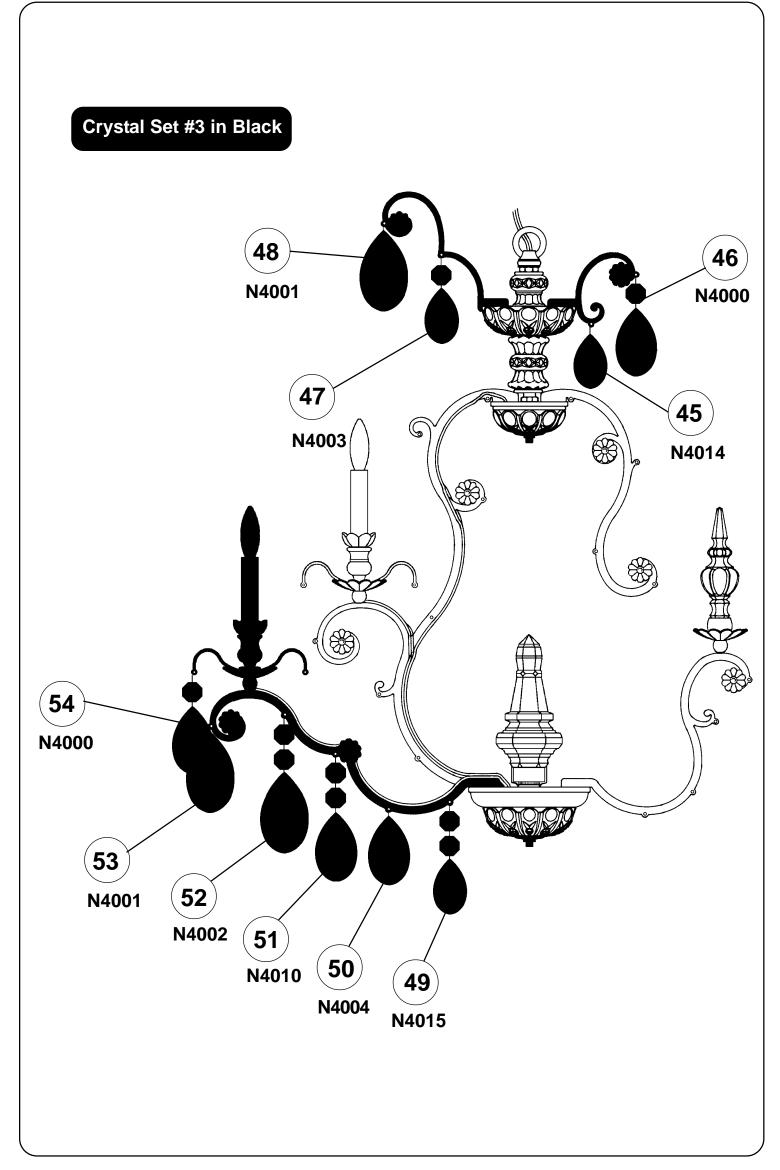

NOTE: Work on one crystal set at a time. Follow the black line from top to bottom according to the numbered steps on the trim diagram.

3772-\_\_\_ PAGE 6 3772-\_\_\_ PAGE 3