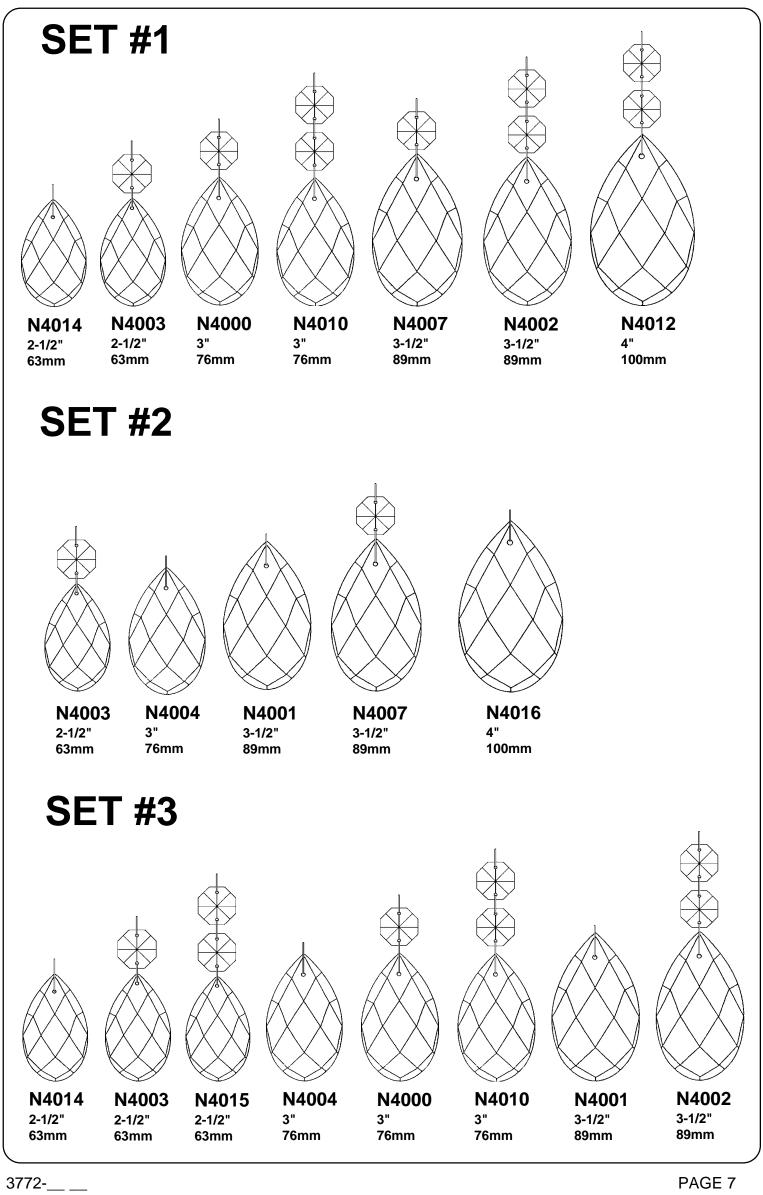

SCHONBEKIS A WORLD LEADER IN CHANDELIER DESIGN. PATENTS INCLUDE: #D5,222,805 & #D374,102

For easy removal of crystal from bubble pack, please cut along pouches on the inside of the seam. Gently remove crystal from the side of the pouch.

NOTE: Work on one crystal set at a time. Follow the black line from top to bottom according to the numbered steps on the trim diagram.

3772-\_\_\_ PAGE 6 3772-\_\_\_ PAGE 3