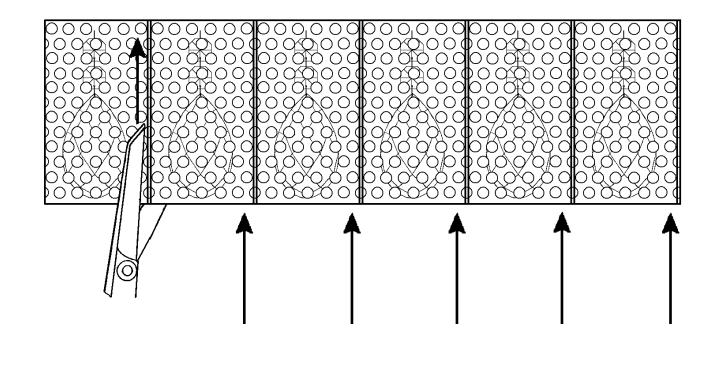

### For easy removal of crystal from bubble pack, please cut along pouches on the inside of the seam. **Gently remove crystal from the** side of the pouch.

### **NOTE: Work on one crystal** set at a time. Follow the **black line from** top to bottom according to the numbered steps on the trim diagram.