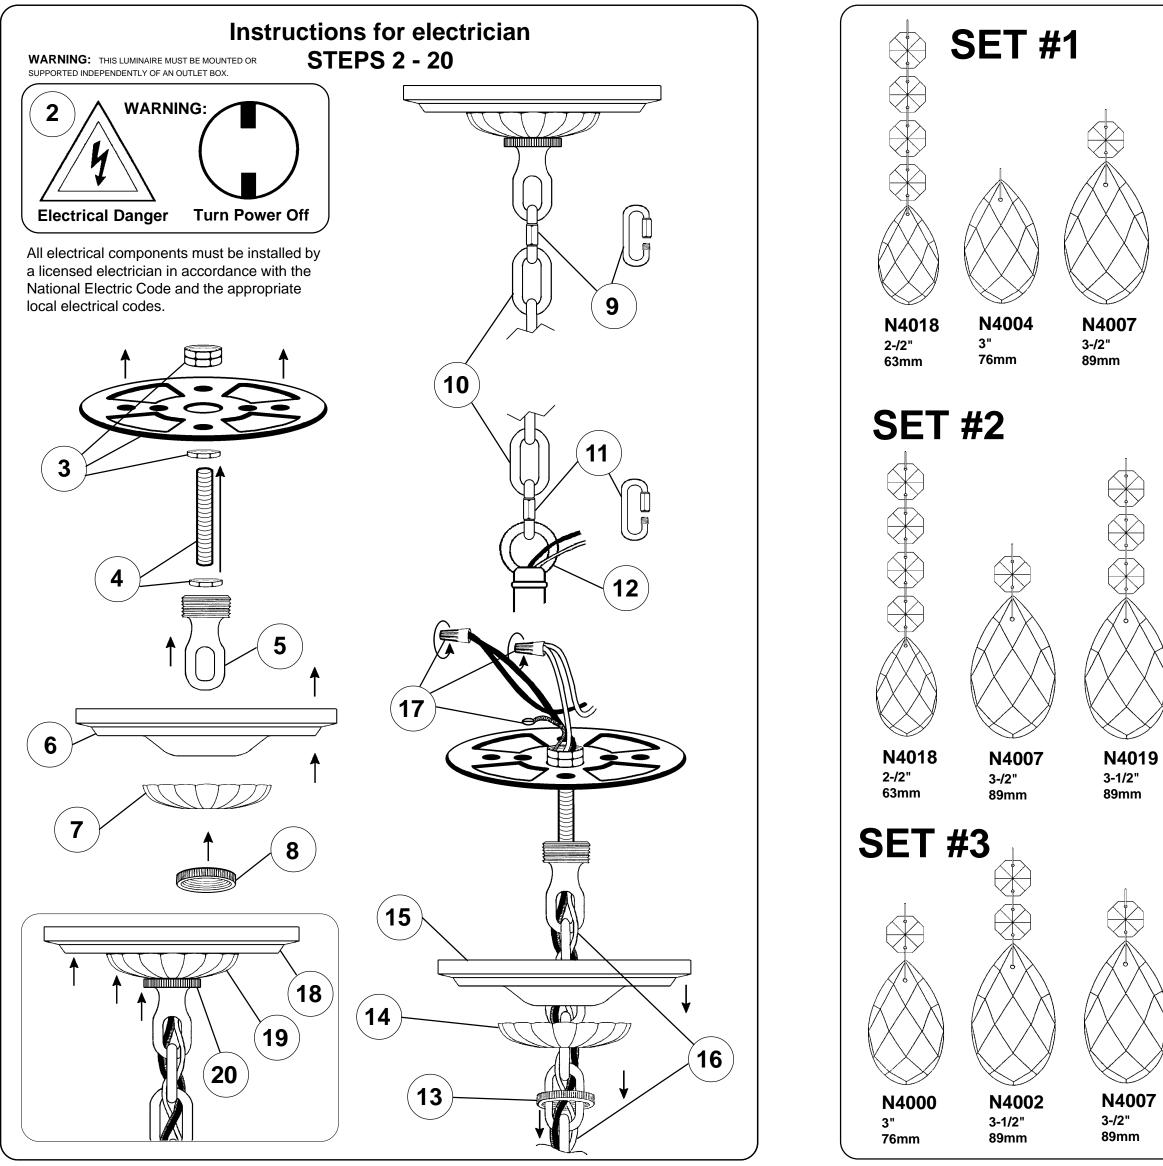

## **SCHONBEK**<sup>®</sup>

See diagram on back page Follow steps in exact order Save this trim diagram for future reference

| ( | $\frown$       |    |         | I     |
|---|----------------|----|---------|-------|
|   | ( <b>1</b> ) F |    | on who  |       |
|   |                | fo | llowing | infor |
|   | CODE           | #  |         | Fou   |
|   | PACKER         | #  |         | See   |
|   | ORDER          | #  |         | See   |
|   |                |    |         |       |

### IMPORTANT

ens carton should record the rmation for future service. ur-digit number on outside of carton. e crystal package label. e crystal package label.

PAGE 2

3790-\_\_\_

100mm

89mm

N4016 <sup>4"</sup> 100mm

### For easy removal of crystal from bubble pack, please cut along pouches on the inside of the seam. **Gently remove crystal from the** side of the pouch.

### **NOTE: Work on one crystal** set at a time. Follow the **black line from** top to bottom according to the numbered steps on the trim diagram.