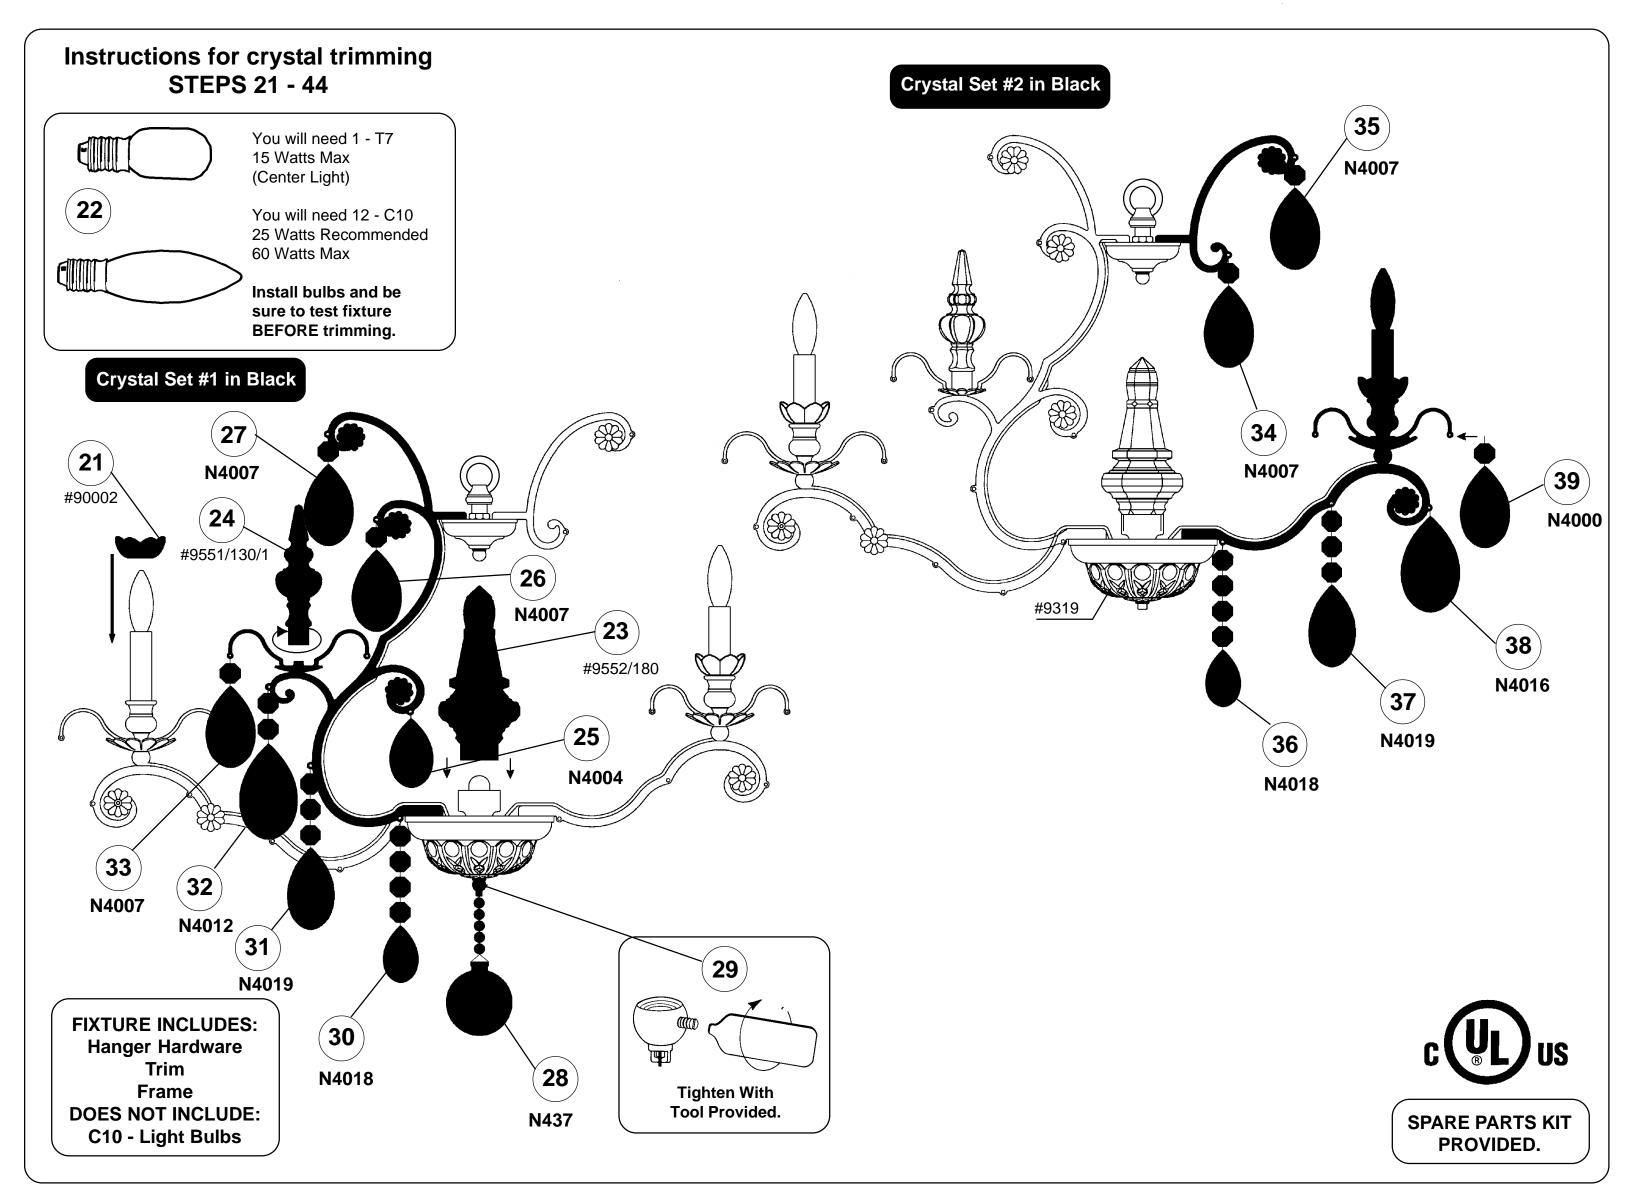

### CHANDELIER 3790- \_\_\_\_ TRIM DIAGRAM

**T**HIS DESIGN IS THE PROPRIETARY TRADE DRESS/TRADEMARK OF SCHONBEK WORLDWIDE LIGHTING INC.

## **SCHONBEK**<sup>®</sup>

See diagram on back page Follow steps in exact order Save this trim diagram for future reference

| ( | $\frown$       |    |         | I     |
|---|----------------|----|---------|-------|
|   | ( <b>1</b> ) F |    | on who  |       |
|   |                | fo | llowing | infor |
|   | CODE           | #  |         | Fou   |
|   | PACKER         | #  |         | See   |
|   | ORDER          | #  |         | See   |
|   |                |    |         |       |

### For easy removal of crystal from bubble pack, please cut along pouches on the inside of the seam. **Gently remove crystal from the** side of the pouch.

### **NOTE: Work on one crystal** set at a time. Follow the **black line from** top to bottom according to the numbered steps on the trim diagram.