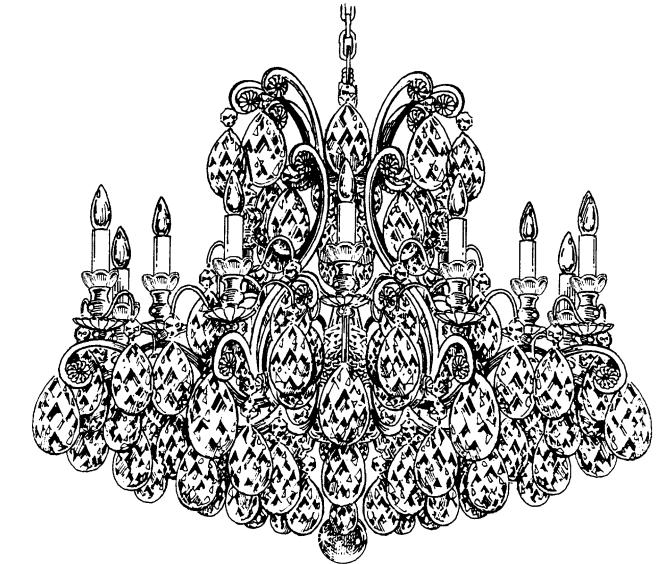

### CHANDELIER 3790- \_\_\_\_ TRIM DIAGRAM

**T**HIS DESIGN IS THE PROPRIETARY TRADE DRESS/TRADEMARK OF SCHONBEK WORLDWIDE LIGHTING INC.

# **SCHONBEK**®

(Finish Option)

12 + 1 Lights Diameter: 33" Body Length: 26" Hanging Weight: 50 lbs.