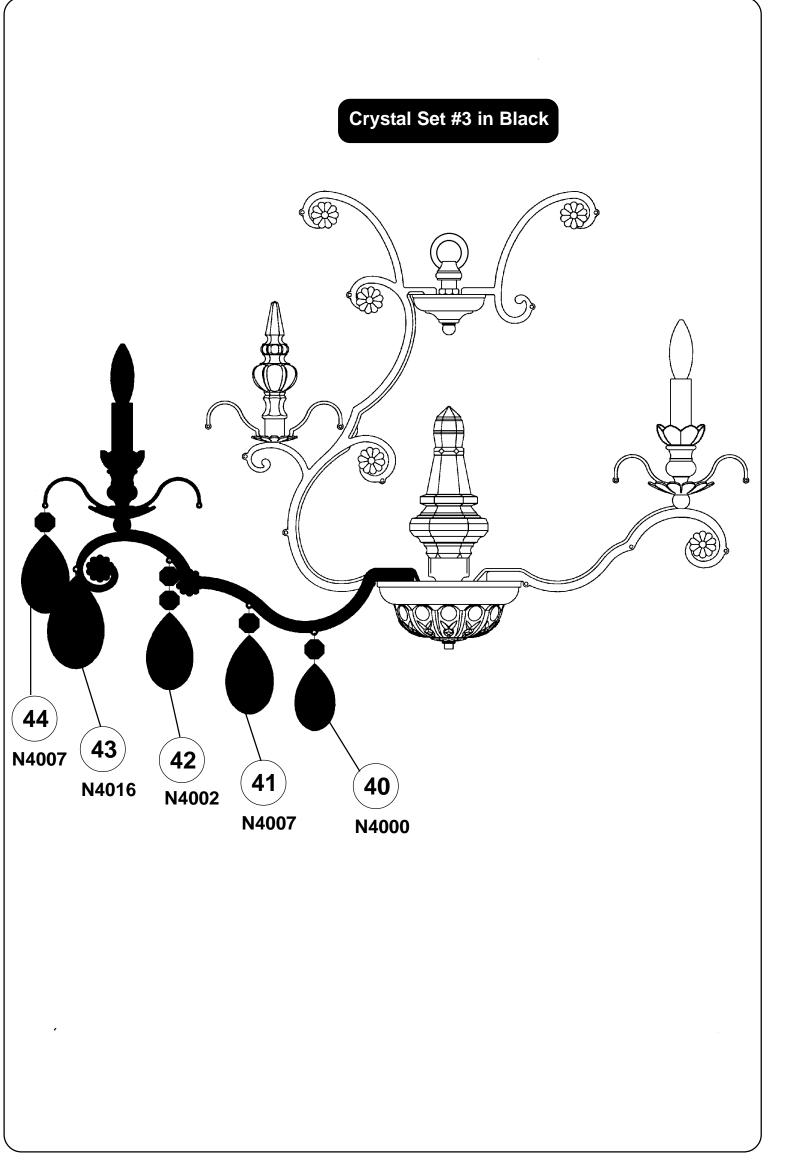

### **NOTE: Work on one crystal** set at a time. Follow the **black line from** top to bottom according to the numbered steps on the trim diagram.