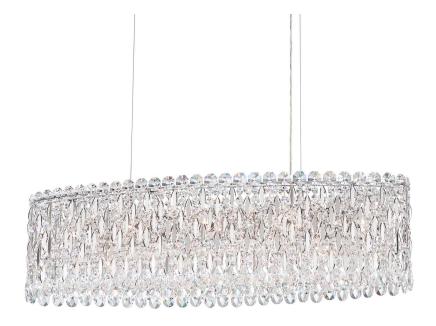

## SARELLA - SCHONBEK RS8340

A waterfall of metal discs and crystal beading glimmers around fine glass arms. Sarellaâs classic marriage of hand-finished metal and multifaceted crystal drops sheds a beautiful, soft light on your interior. An instant heirloom, it has been interpreted in different styles, from the traditional frame enhanced by round branches, to the simple bejeweled columns perfect for intimate areas.