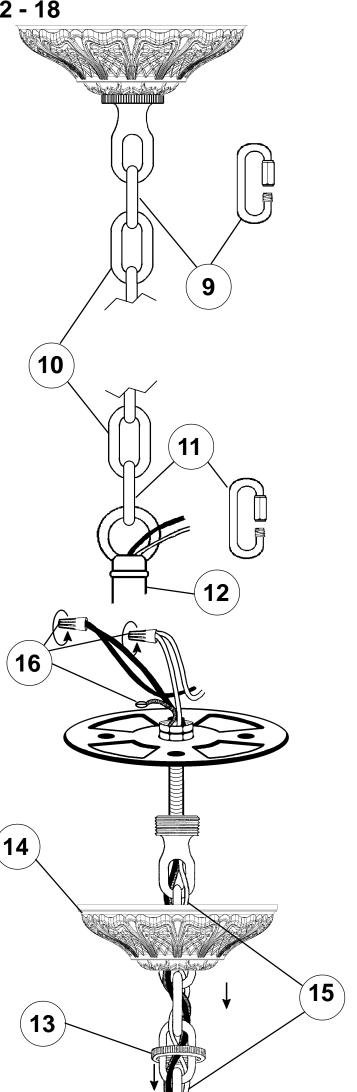

## **Instructions for electrician STEPS 2 - 18**

WARNING: THIS LUMINAIRE MUST BE MOUNTED OR SUPPORTED INDEPENDENTLY OF AN OUTLET BOX.

All electrical components must be installed by a licensed electrician in accordance with the National Electric Code and the appropriate local electrical codes.