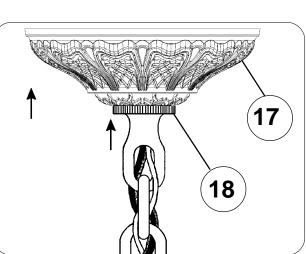

## **Instructions for electrician STEPS 2 - 18**

WARNING: THIS LUMINAIRE MUST BE MOUNTED OR SUPPORTED INDEPENDENTLY OF AN OUTLET BOX.

All electrical components must be installed by a licensed electrician in accordance with the National Electric Code and the appropriate local electrical codes.