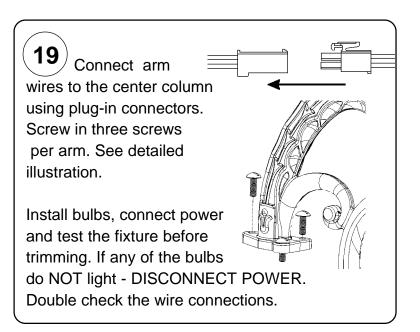

## **Instructions for electrician STEPS 2 - 18**

WARNING: THIS LUMINAIRE MUST BE MOUNTED OR SUPPORTED INDEPENDENTLY OF AN OUTLET BOX.

All electrical components must be installed by a licensed electrician in accordance with the National Electric Code and the appropriate local electrical codes.