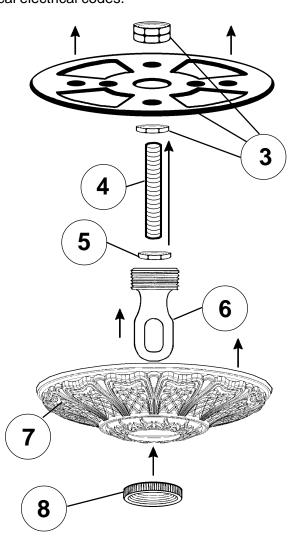

**TRIM DIAGRAM** 

(Finish Option) (Trim Option)

## **SCHONBEK**®

See diagram on back page Follow steps in exact order Save this trim diagram for future reference