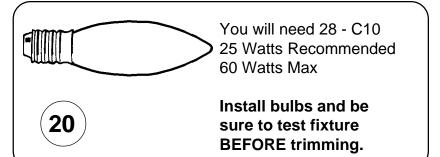

## **Instructions for electrician STEPS 2 - 18**

WARNING: THIS LUMINAIRE MUST BE MOUNTED OR SUPPORTED INDEPENDENTLY OF AN OUTLET BOX.



All electrical components must be installed by a licensed electrician in accordance with the National Electric Code and the appropriate local electrical codes.









**TRIM DIAGRAM** 

(Finish Option) (Trim Option)



## **SCHONBEK**®

See diagram on back page Follow steps in exact order Save this trim diagram for future reference



## **IMPORTANT**

Person who opens carton should record the following information for future service.

# \_\_\_\_\_ Four-digit number on outside of carton.

PACKER # See crystal package label.

ORDER #

\_\_\_ See crystal package label.

## Instructions for crystal trimming STEPS 19 - 43