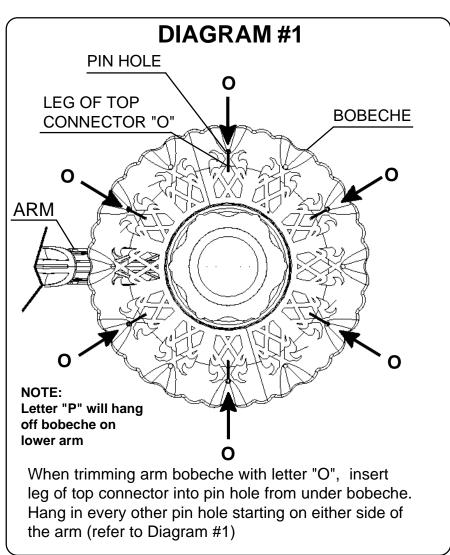

## **Instructions for electrician STEPS 2 - 18**

WARNING: THIS LUMINAIRE MUST BE MOUNTED OR SUPPORTED INDEPENDENTLY OF AN OUTLET BOX.



All electrical components must be installed by a licensed electrician in accordance with the National Electric Code and the appropriate local electrical codes.









**TRIM DIAGRAM** 

(Finish Option) (Trim Option)



## **SCHONBEK**®

See diagram on back page Follow steps in exact order Save this trim diagram for future reference



## **IMPORTANT**

Person who opens carton should record the following information for future service.

# \_\_\_\_\_ Four-digit number on outside of carton.

PACKER # See crystal package label.

ORDER #

\_\_\_ See crystal package label.

## Instructions for crystal trimming STEPS 19 - 43