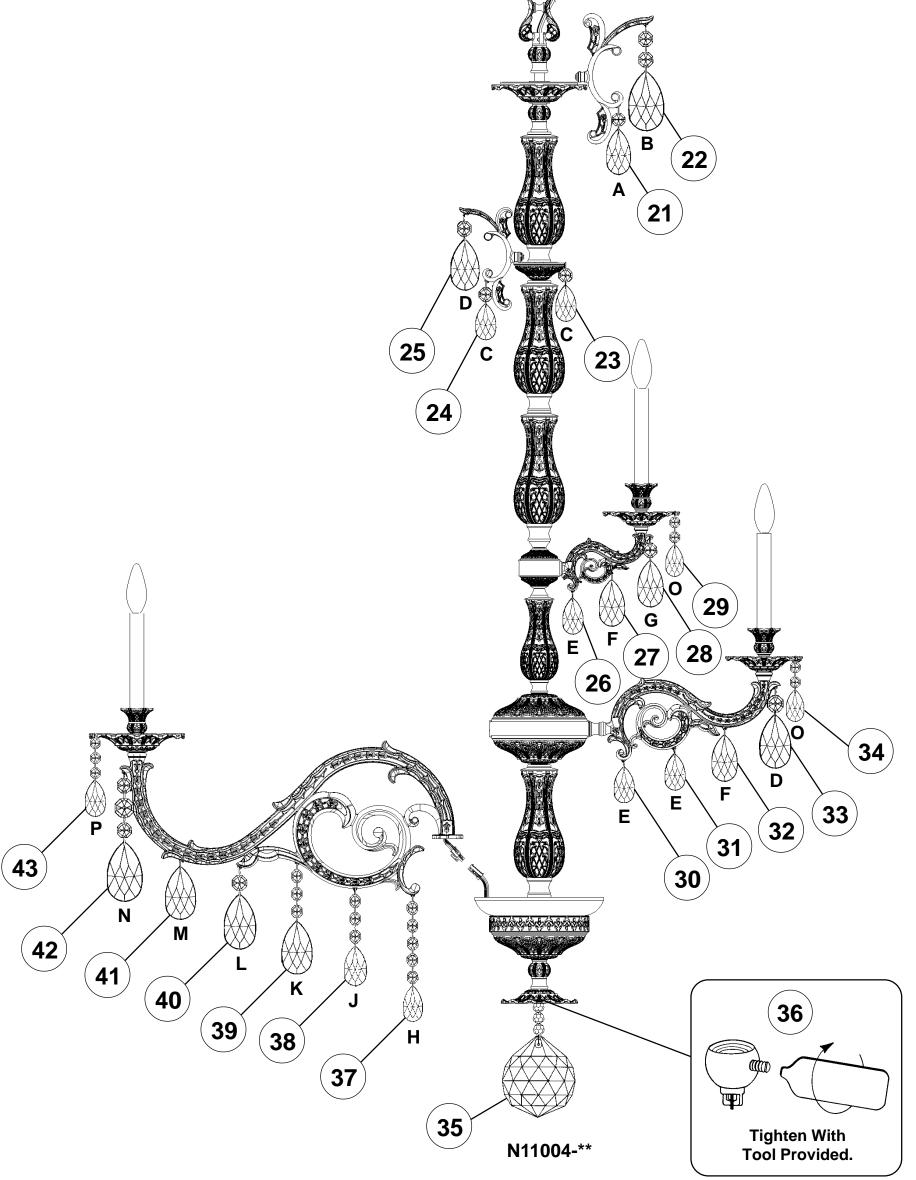

## **Instructions for electrician STEPS 2 - 18**

WARNING: THIS LUMINAIRE MUST BE MOUNTED OR SUPPORTED INDEPENDENTLY OF AN OUTLET BOX.



All electrical components must be installed by a licensed electrician in accordance with the National Electric Code and the appropriate local electrical codes.









**TRIM DIAGRAM** 

(Finish Option) (Trim Option)



## **SCHONBEK**®

See diagram on back page Follow steps in exact order Save this trim diagram for future reference



## **IMPORTANT**

Person who opens carton should record the following information for future service.

# \_\_\_\_\_ Four-digit number on outside of carton.

PACKER # See crystal package label.

ORDER #

\_\_\_ See crystal package label.

## Instructions for crystal trimming STEPS 19 - 43