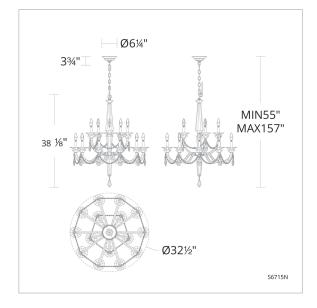

## **LINE DRAWING**

## **SPECIFICATIONS**

Light Source Standards

Incandescent UL/cUL

| Model | Finish | Crystal | # of Lights | Voltage | Height | Width |
|-------|--------|---------|-------------|---------|--------|-------|
| S6715 | - 76   | R       | 15 Lights   | 120 VAC | 38.1"  | 32.5" |
|       | - 23   |         |             |         |        |       |
|       | - 26   |         |             |         |        |       |
|       | - 51   |         |             |         |        |       |
|       | - 48   |         |             |         |        |       |
|       | - 22   |         |             |         |        |       |
|       |        |         |             |         |        |       |