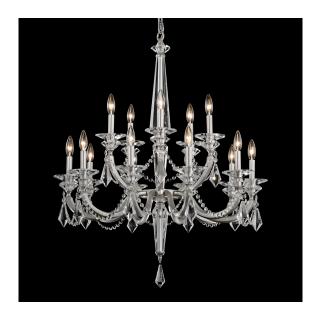

## Verona S6715

## **DESCRIPTION**

Modern symmetry. With a clearly defined, Romanesque form composed of Schonbek Radiance crystal, faceted central columns hold simple curving, lustrous metal arms whose matching candelabra bases sit within elegant crystal bobeches. A beaded swag sparkles around its edge, adding a touch of whimsy.

#### **FEATURES**

- Precision cut crystal column accented by artisan aluminum cast arms
- Uses fifteen 60w maximum B10 bulbs (not included)
- · Adorned by exclusive Schonbek Radiance crystal
- Available in Schonbek Signature Finishes and Schonbek Premium Finishes
- Can be mounted on a sloped ceiling.