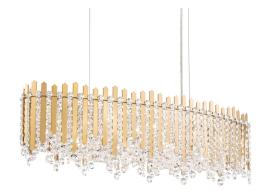

# Chatter MX8340

## **DESCRIPTION**

Like a burst of euphoric giggles, Chatter brings levity and unburdened youthfulness to your space. Sparkling spectra of light peeks through the trellis to flirt with its many suitors.

## **SPECIFICATIONS**

Light Source Standards Bulb Info Incandescent UL/cUL

G16-1/2 (E12 Base), Qty 12, 40

Max.

| Model  | Finish      | Crystal | # of Lights | Voltage | Height | Width | Length |
|--------|-------------|---------|-------------|---------|--------|-------|--------|
| MX8340 | - 301 - 401 | R       | 12 Light    | 120V    | 10"    | 36"   | 12"    |
|        |             | S       |             |         |        |       |        |
|        |             | 0       |             |         |        |       |        |