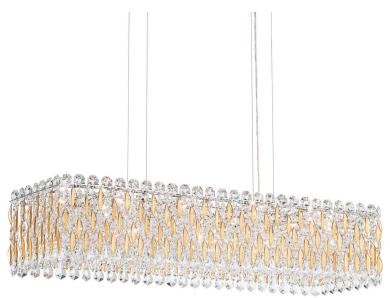

## SARELLA - SCHONBEK RS8344

A waterfall of metal discs and crystal beading glimmers around fine glass arms. Sarellaâs classic marriage of hand-finished metal and multifaceted crystal drops sheds a beautiful, soft light on your interior. An instant heirloom, it has been interpreted in different styles, from the traditional frame enhanced by round branches, to the simple bejeweled columns perfect for intimate areas.

| SPECIFICATIONS       |               |
|----------------------|---------------|
| Width/Length:        | 36.5in / 93cm |
| Height:              | 8in / 20cm    |
| ✓ ► Depth/Extension: | 12in / 30cm   |
|                      |               |

Hang Weight:

 Tier Count:
 1

 Bulb Count:
 13

27lbs / 12.2kg

Bulb Info: (13) E12, 40 MAX, G16-1/2\*\*

\*Bulb Included \*\*Bulb Not Included