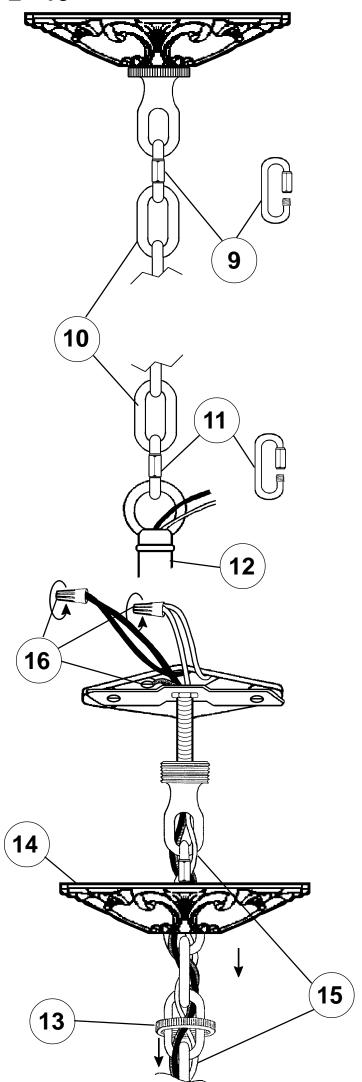

## **SCHONBEK**®

See diagram on back page Follow steps in exact order Save this trim diagram for future reference

SCHONBEK IS A WORLD LEADER IN CHANDELIER DESIGN. PATENTS INCLUDE: #D292,620, #D335,362, #D335,546, #D335,716, #D335,720, #D336,537, #D338,082, #D389,264, #D338,278, #D339,879, #D345,815, #D373,441, #D374,102, #D374,103, #D374,498, #D382,077, #D393,325, #D397,495, #D397,494, #D403,101, #D435,686, #D454,973, #D454,974, #D455,224, #D456,940, #D463,602S, #D463,603S, #D464,769S, #D468,480, #2,651,806, #5,104,082, #5,109,325, #5,116,009, #5,144,541, #5,205,644, #5,222,805, #5,241,460, #5,255,173, #5,258,900, #5,285,364, #5,404,285, #5,460,269, #5,567,046, #5,567,468, #5,573,330, #5,577,838, #5,588,744, #5,873,652, #5,906,430, #5,921,668 & #6,241,370B1