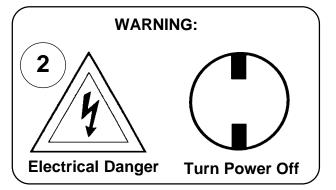

## Instructions for electrician STEPS 2 - 18

All electrical components must be installed by a licensed electrician in accordance with the National Electric Code and the appropriate local electrical codes.