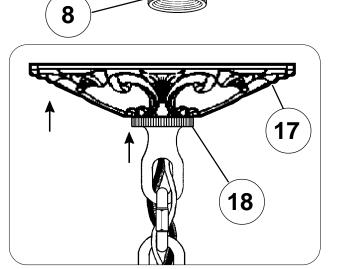

## **SCHONBEK**®

See diagram on back page Follow steps in exact order Save this trim diagram for future reference

SCHONBEK IS A WORLD LEADER IN CHANDELIER DESIGN. PATENTS INCLUDE: #D292,620, #D335,362, #D335,546, #D335,716, #D335,720, #D336,537, #D338,082, #D389,264, #D338,278, #D339,879, #D345,815, #D373,441, #D374,102, #D374,103, #D374,498, #D382,077, #D393,325, #D397,495, #D397,494, #D403,101, #D435,686, #D454,973, #D454,974, #D455,224, #D456,940, #D463,602S, #D463,603S, #D464,769S, #D468,480, #2,651,806, #5,104,082, #5,109,325, #5,116,009, #5,144,541, #5,205,644, #5,222,805, #5,241,460, #5,255,173, #5,258,900, #5,285,364, #5,404,285, #5,460,269, #5,567,046, #5,567,468, #5,573,330, #5,577,838, #5,588,744, #5,873,652, #5,906,430, #5,921,668 & #6,241,370B1