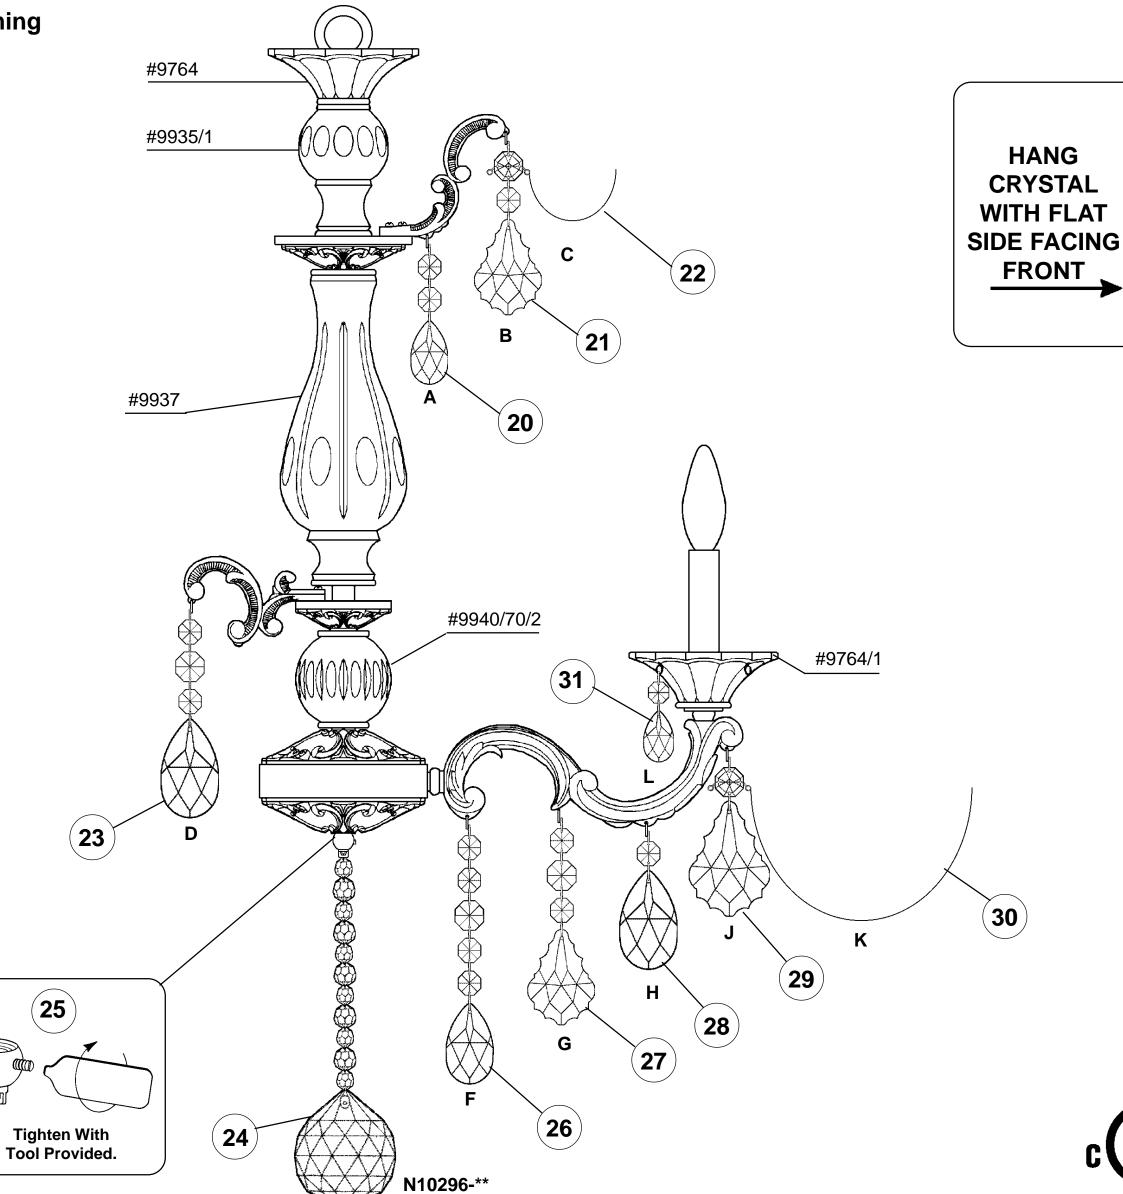

ge Follow steps in exact order Save this trim diagram for future reference



SCHONBEK IS A WORLD LEADER IN CHANDELIER DESIGN. PATENTS INCLUDE: #D292,620, #D335,362, #D335,546, #D335,716, #D335,720, #D336,537, #D338,082, #D389,264, #D338,278, #D339,879, #D345,815, #D373,441, #D374,102, #D374,103, #D374,498, #D382,077, #D393,325, #D397,495, #D397,494, #D403,101, #D435,686, #D454,973, #D454,974, #D455,224, #D456,940, #D463,602S, #D463,603S, #D464,769S, #D468,480, #2,651,806, #5,104,082, #5,109,325, #5,116,009, #5,144,541, #5,205,644, #5,222,805, #5,241,460, #5,255,173, #5,258,900, #5,285,364, #5,404,285, #5,460,269, #5,567,046, #5,567,468, #5,573,330, #5,577,838, #5,588,744, #5,873,652, #5,906,430, #5,921,668 & #6,241,370B1

## Instructions for crystal trimming **STEPS 19 - 31**



**25**