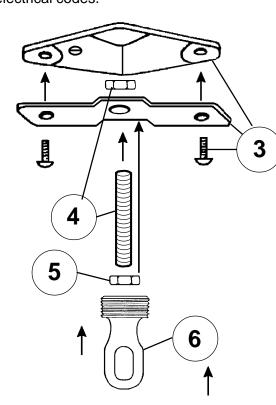

## **SCHONBEK**®

See diagram on back page Follow steps in exact order Save this trim diagram for future reference

SCHONBEK IS A WORLD LEADER IN CHANDELIER DESIGN. PATENTS INCLUDE: #D292,620, #D335,362, #D335,546, #D335,716, #D335,720, #D336,537, #D338,082, #D389,264, #D338,278, #D339,879, #D345,815, #D373,441, #D374,102, #D374,103, #D374,498, #D382,077, #D393,325, #D397,495, #D397,494, #D403,101, #D435,686, #D454,973, #D454,974, #D455,224, #D456,940, #D463,602S, #D463,603S, #D464,769S, #D468,480, #2,651,806, #5,104,082, #5,109,325, #5,116,009, #5,144,541, #5,205,644, #5,222,805, #5,241,460, #5,255,173, #5,258,900, #5,285,364, #5,404,285, #5,460,269, #5,567,046, #5,567,468, #5,573,330, #5,577,838, #5,588,744, #5,873,652, #5,906,430, #5,921,668 & #6,241,370B1